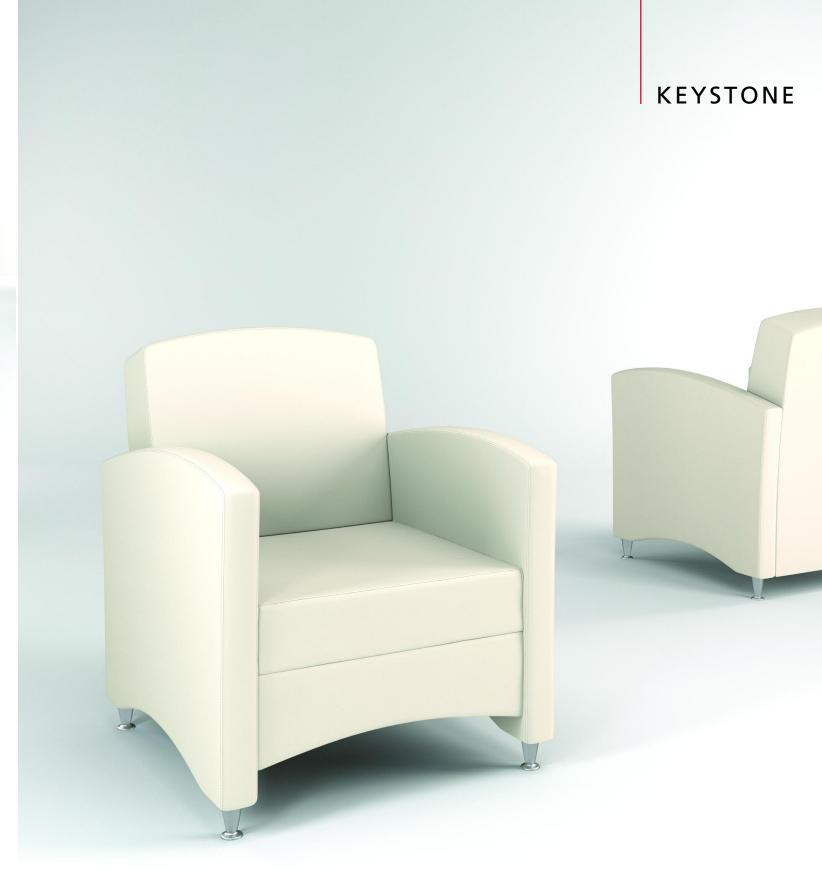

Celebrated for its design. Chosen for its quality.

Keystone Settee and Lounge Chair, above, and Lounge Chair with Armcaps and wood feet, left.

## KEYSTONE Lounge Collection

A keystone is defined as the central supporting element of a whole. And like its name, the AGATI Keystone Collection serves as a building block. Start with a simple lounge chair, and as necessary, build the optimal chair using the Keystone's abundant options.

The Keystone Collection comes fully upholstered with arched arms and back. With its sturdy construction and multifaceted capabilities, the Keystone will hold its place in any room, for many years to come.