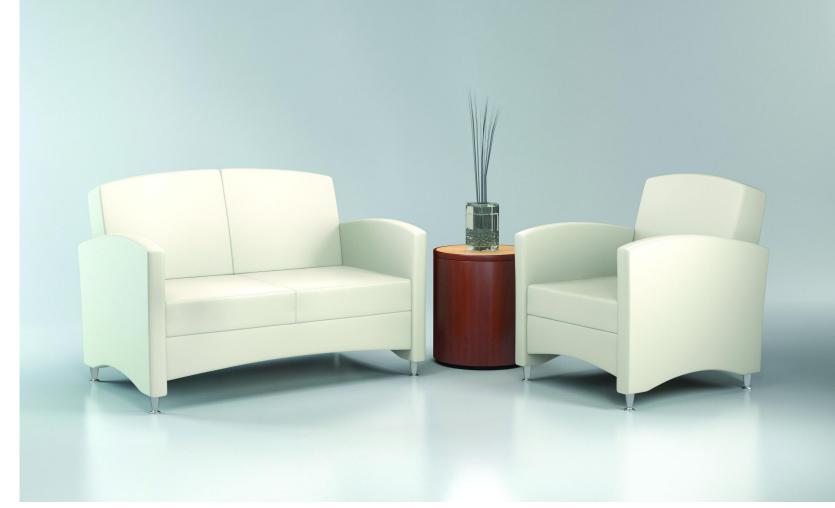

Celebrated for its design. Chosen for its quality.

Keystone Settee and Lounge Chair, above, and Lounge Chair with Armcaps and wood feet, left.

## KEYSTONE Lounge Collection

A keystone is defined as the central supporting element of a whole. And like its name, the AGATI Keystone Collection serves as a building block. Start with a simple lounge chair, and as necessary, build the optimal chair using the Keystone's abundant options.

The Keystone Collection comes fully upholstered with arched arms and back. With its sturdy construction and multifaceted capabilities, the Keystone will hold its place in any room, for many years to come.