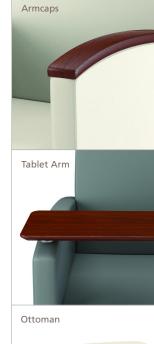

## KEYSTONE Lounge Collection

A keystone is defined as the central supporting element of a whole. And like its name, the AGATI Keystone Collection serves as a building block. Start with a simple lounge chair, and as necessary, build the optimal chair using the Keystone's abundant options.

Choose solid wood arm caps for a clean, simple corporate use. Add casters or a tablet arm for institutional settings. No matter what its use, the Keystone's solid steel frame construction makes it a mainstay.

The Keystone Collection comes fully upholstered with arched arms and back. With its sturdy construction and multifaceted capabilities, the Keystone will hold its place in any room, for many years to come.