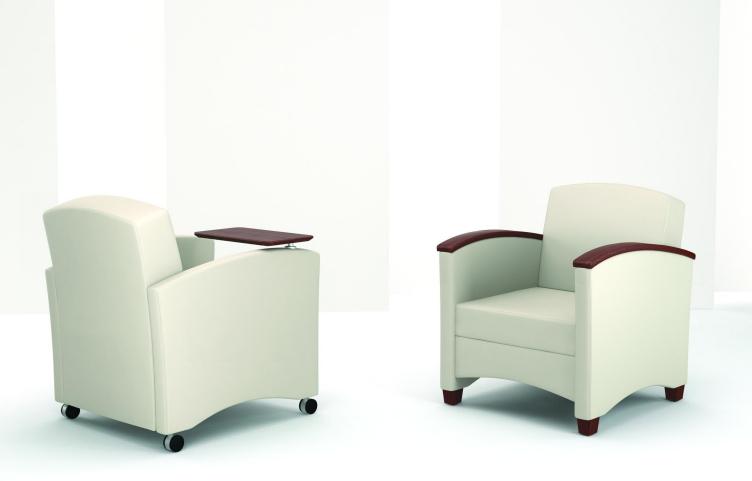

Keystone Lounge Chair with Tablet Arm and casters, right, and Lounge Chair with Armcaps and wood feet, left.

Lo

Lounge Chair with Tablet Arm

Two Seat Settee

Three Seat Sofa

Ottoman

AGATI is defined by versatility. Designs combine a unique blend of aesthetics and engineering, distinguished by their eclectic styles. Inspired by the need for furniture that is both timeless and universal, AGATI is committed to the design and engineering of each and every piece.

## KEYSTONE Lounge Collection

A keystone is defined as the central supporting element of a whole. And like its name, the AGATI Keystone Collection serves as a building block. Start with a simple lounge chair, and as necessary, build the optimal chair using the Keystone's abundant options.

Choose solid wood arm caps for a clean, simple corporate use. Add casters or a tablet arm for institutional settings. No matter what its use, the Keystone's solid steel frame construction makes it a mainstay.