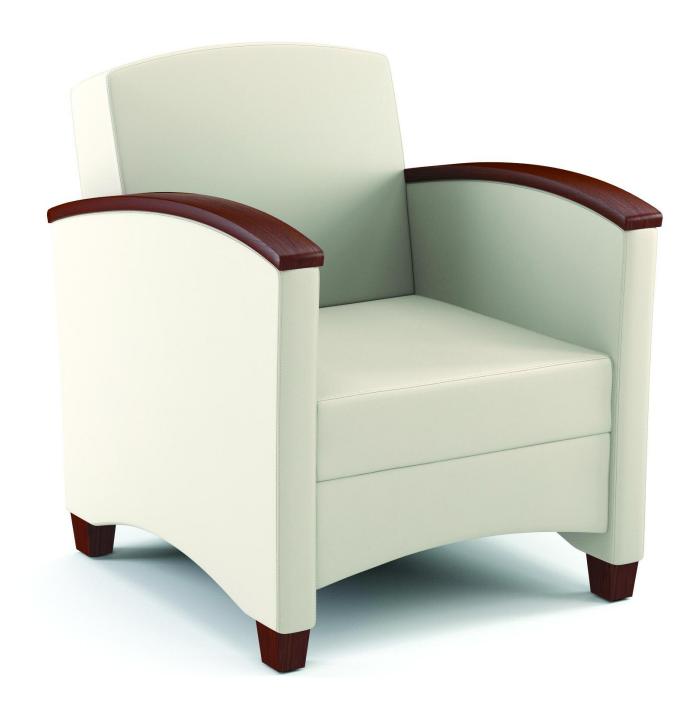

Choose solid wood arm caps for a clean, simple corporate use. Add casters or a tablet arm for institutional settings. No matter what its use, the Keystone's solid steel frame construction makes it a mainstay.

Keystone Lounge Chair with Tablet Arm and casters, right, and Lounge Chair with Armcaps and wood feet, left.

Lo

Lounge Chair with Tablet Arm

Two Seat Settee

Three Seat Sofa

Ottoman

AGATI is defined by versatility. Designs combine a unique blend of aesthetics and engineering, distinguished by their eclectic styles. Inspired by the need for furniture that is both timeless and universal, AGATI is committed to the design and engineering of each and every piece.