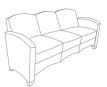

Keystone Lounge Chair with Tablet Arm and casters, right, and Lounge Chair with Armcaps and wood feet, left.

Lo

Lounge Chair with Tablet Arm

Two Seat Settee

Three Seat Sofa

Ottoman

AGATI is defined by versatility. Designs combine a unique blend of aesthetics and engineering, distinguished by their eclectic styles. Inspired by the need for furniture that is both timeless and universal, AGATI is committed to the design and engineering of each and every piece.