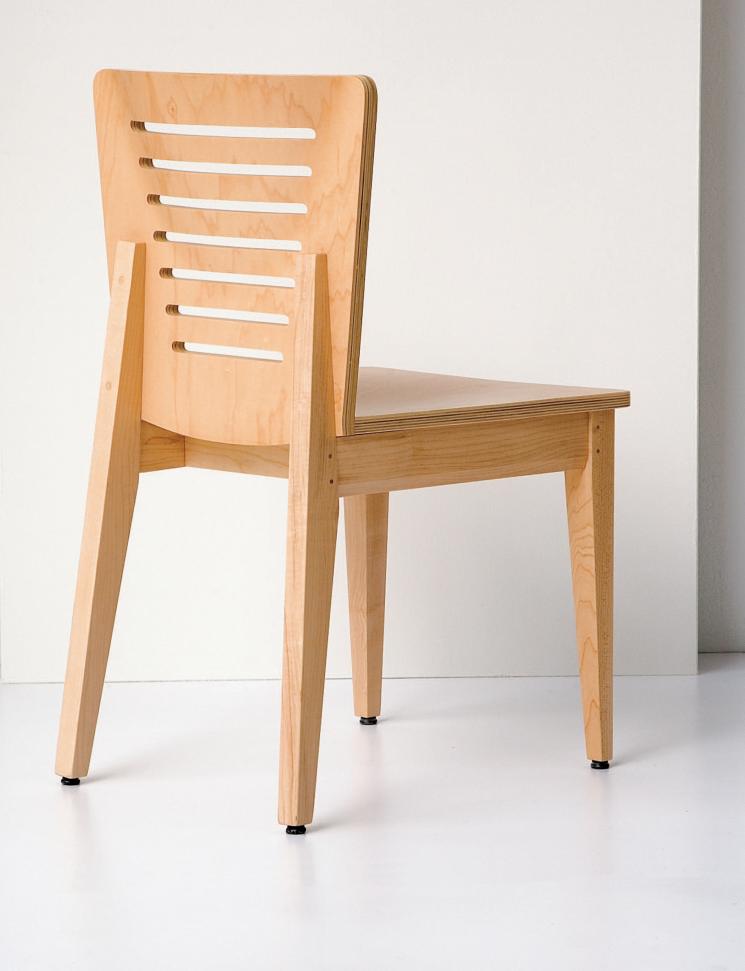

The Mesa Chair joins the AGATI contemporary collections with its inventive design and distinct appeal. Angled legs and sleek outer edges come together to make the Mesa a petite, streamlined chair. While visually stunning, the Mesa's internal curves contour into a sloping and generous seat pan.

A slightly curved, decorative panel back continues to provide comfort and abundant back support. The Mesa is made out of a solid wood frame with formed, wood veneer plywood seat and back panels. Available in natural or stained finishes, the Mesa also has an applied cushion seat option. Visit agati.com for more details.