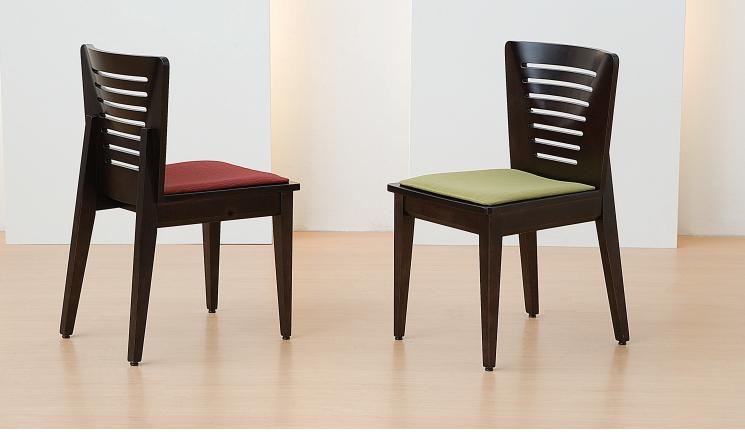

Mesa Chairs in espresso finish, shown with upholstered seat option.

AGATI is defined by versatility. Designs combine a unique blend of aesthetics and engineering, distinguished by their eclectic styles. Inspired by the need for furniture that is both timeless and universal, AGATI is committed to the design and engineering of each and every piece.

The Mesa Chair joins the AGATI contemporary collections with its inventive design and distinct appeal. Angled legs and sleek outer edges come together to make the Mesa a petite, streamlined chair. While visually stunning, the Mesa's internal curves contour into a sloping and generous seat pan.

A slightly curved, decorative panel back continues to provide comfort and abundant back support. The Mesa is made out of a solid wood frame with formed, wood veneer plywood seat and back panels. Available in natural or stained finishes, the Mesa also has an applied cushion seat option. Visit agati.com for more details.