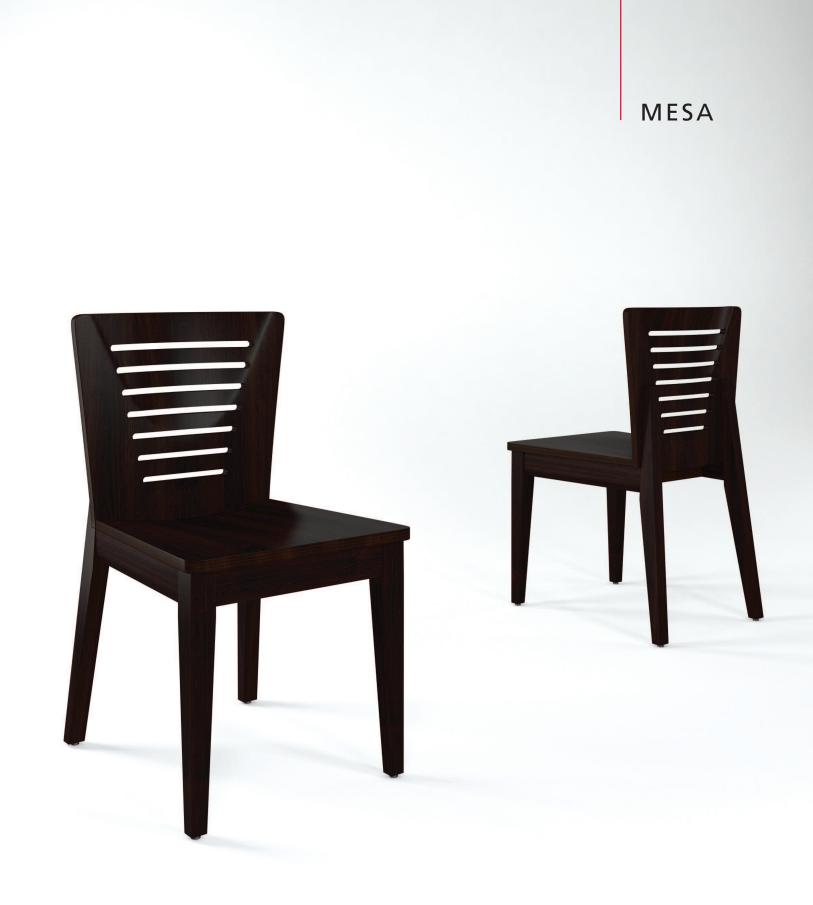

The Mesa Chair joins the AGATI contemporary collections with its inventive design and distinct appeal. Angled legs and sleek outer edges come together to make the Mesa a petite, streamlined chair. While visually stunning, the Mesa's internal curves contour into a sloping and generous seat pan.

A slightly curved, decorative panel back continues to provide comfort and abundant back support. The Mesa is made out of a solid wood frame with formed, wood veneer plywood seat and back panels. Available in natural or stained finishes, the Mesa also has an applied cushion seat option. Visit agati.com for more details.

## MESA Side Chair

Mesa side chair in cherry finish, with upholstered seat option.