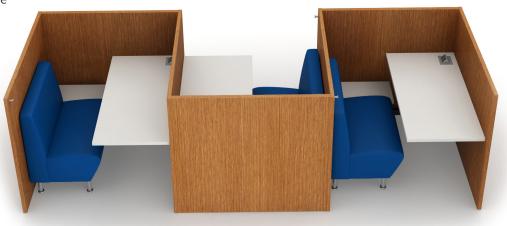

## NOOK

Nook expands the Hampton banquette family by offering the same classicyet-modern style in a private workspace. Available in several different configurations, Nook's flexibility can be adapted for just about any area where focused study space is a must.

The hallmark material quality and seating ergonomics found in the Hampton line carries over into the Nook's design; it can stand alone or create a consistent aesthetic when surrounded by its "siblings" from the Hampton family.

## Dimensions

Starter width: 49" Adder width: 48"

Single faced depth: 42"

Double faced depth: 84"

Overall height: 48"

Seat height: 19"