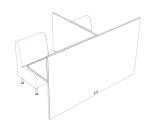

## NOOK

Nook expands the Hampton banquette family by offering the same classicyet-modern style in a private workspace. Available in several different configurations, Nook's flexibility can be adapted for just about any area where focused study space is a must.

The hallmark material quality and seating ergonomics found in the Hampton line carries over into the Nook's design; it can stand alone or create a consistent aesthetic when surrounded by its "siblings" from the Hampton family.

## **Specifications**

- Wood veneer or plastic laminate surround
- Upholstered Hampton seating
- Standard plastic laminate work surface and side shelf with PVC edgeband
- Clear anodized aluminum legs
- Power option includes 1 power & 1 dual port USB pop up at work surface, plug set or 4trak (hardwired).

## Dimensions

Starter width: 49" Adder width: 48"

Single faced depth: 42"

Double faced depth: 84"

Overall height: 48"

Seat height: 19"