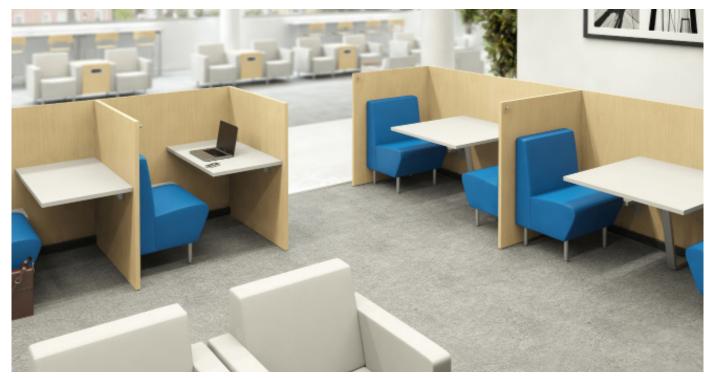

## NOOK

Nook expands the Hampton banquette family by offering the same classicyet-modern style in a private workspace. Available in several different configurations, Nook's flexibility can be adapted for just about any area where focused study space is a must.

The hallmark material quality and seating ergonomics found in the Hampton line carries over into the Nook's design; it can stand alone or create a consistent aesthetic when surrounded by its "siblings" from the Hampton family.