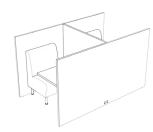

## NOOK

Nook expands the Hampton banquette family by offering the same classicyet-modern style in a private workspace. Available in several different configurations, Nook's flexibility can be adapted for just about any area where focused study space is a must.

The hallmark material quality and seating ergonomics found in the Hampton line carries over into the Nook's design; it can stand alone or create a consistent aesthetic when surrounded by its "siblings" from the Hampton family.

## **Specifications**

- Wood veneer or plastic laminate surround
- Upholstered Hampton seating
- Standard plastic laminate work surface and side shelf with PVC edgeband
- Clear anodized aluminum legs
- Power option includes 1 power & 1 dual port USB pop up at work surface, plug set or 4trak (hardwired).

## Dimensions

Starter width: 49" Adder width: 48"

Single faced depth: 42"

Double faced depth: 84"

Overall height: 48"

Seat height: 19"