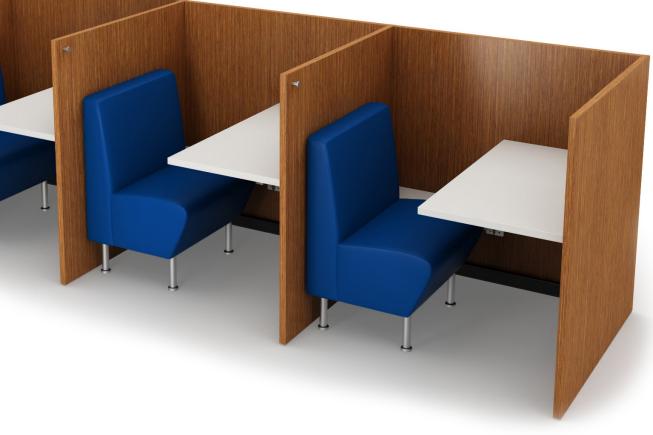

## NOOK

Nook expands the Hampton banquette family by offering the same classicyet-modern style in a private workspace. Available in several different configurations, Nook's flexibility can be adapted for just about any area where focused study space is a must.

The hallmark material quality and seating ergonomics found in the Hampton line carries over into the Nook's design; it can stand alone or create a consistent aesthetic when surrounded by its "siblings" from the Hampton family.

## **Specifications**

- Wood veneer or plastic laminate surround
- Upholstered Hampton seating
- Standard plastic laminate work surface and side shelf with PVC edgeband
- Clear anodized aluminum legs
- Power option includes 1 power & 1 dual port USB pop up at work surface, plug set or 4trak (hardwired).