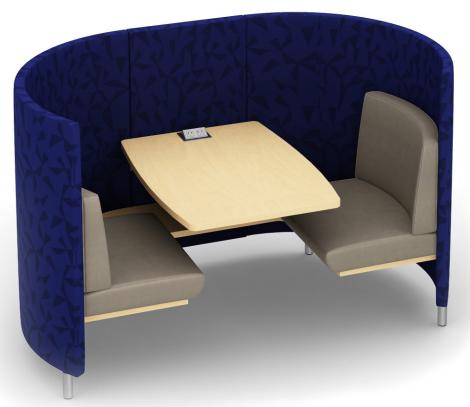

## POD DUO

Because two heads are better than one, the POD Duo provides comfortable accommodations for a pair who need a sanctuary-like workspace.

The POD Duo creates a small and stylish meeting room right in the middle of your main floor without the cost of building permanent walls.

Privacy is an organic design element with sound-absorbing upholstered panels that are high enough to block visual distractions but do not disrupt the room's sightlines. With space for two, POD Duo is ideal for one-on-one tutoring, interview training, or pair group activities.

## **Specifications**

- Upholstered surround (fabric must be railroaded)
- Upholstered Hampton seating
- Standard plastic laminate work surface, and side shelf with PVC edgeband
- Clear anodized aluminum legs
- Power options: plug set or 4trak (hardwired). Both include 2 power and 1 dual port USB pop up.

76w 41d 49h 19sh

<sup>\*</sup>Fabrics must be tested for approval