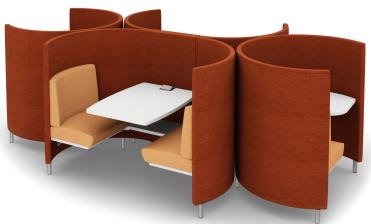

## POD DUO

Because two heads are better than one, the POD Duo provides comfortable accommodations for a pair who need a sanctuary-like workspace.

The POD Duo creates a small and stylish meeting room right in the middle of your main floor without the cost of building permanent walls.

Privacy is an organic design element with sound-absorbing upholstered panels that are high enough to block visual distractions but do not disrupt the room's sightlines. With space for two, POD Duo is ideal for one-on-one tutoring, interview training, or pair group activities.