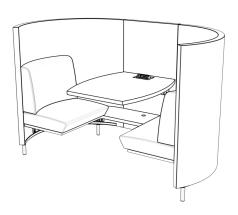

## POD DUO

Because two heads are better than one, the POD Duo provides comfortable accommodations for a pair who need a sanctuary-like workspace.

The POD Duo creates a small and stylish meeting room right in the middle of your main floor without the cost of building permanent walls.

Privacy is an organic design element with sound-absorbing upholstered panels that are high enough to block visual distractions but do not disrupt the room's sightlines. With space for two, POD Duo is ideal for one-on-one tutoring, interview training, or pair group activities.

## **Specifications**

- Upholstered surround (fabric must be railroaded)
- Upholstered Hampton seating
- Standard plastic laminate work surface, and side shelf with PVC edgeband
- Clear anodized aluminum legs
- Power options: plug set or 4trak (hardwired). Both include 2 power and 1 dual port USB pop up.