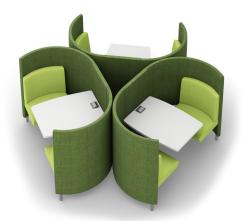

## POD DUO

Because two heads are better than one, the POD Duo provides comfortable accommodations for a pair who need a sanctuary-like workspace.

The POD Duo creates a small and stylish meeting room right in the middle of your main floor without the cost of building permanent walls.

Privacy is an organic design element with sound-absorbing upholstered panels that are high enough to block visual distractions but do not disrupt the room's sightlines. With space for two, POD Duo is ideal for one-on-one tutoring, interview training, or pair group activities.