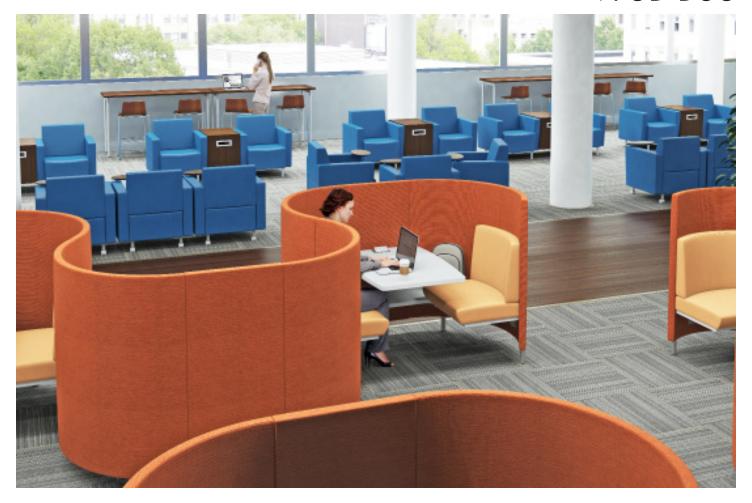

Privacy is an organic design element with sound-absorbing upholstered panels that are high enough to block visual distractions but do not disrupt the room's sightlines. With space for two, POD Duo is ideal for one-on-one tutoring, interview training, or pair group activities.