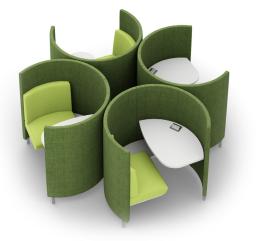

POD

With its curvy lines and stylish architecture, POD undoubtedly stands out in any environment.

A contemporary take on the study carrel, the POD is designed to create total comfort for individuals wanting their own private study haven. Enter POD at the side for an experience completely unique to the world of library furniture. The back-covering, upholstered curved panel and power options ensure total focus on tasks while allowing users to maintain their connection to the surrounding open environment.

Aesthetics and functionality blend seamlessly in the new POD, bringing the modern study haven to a new generation of users.

www.agati.com