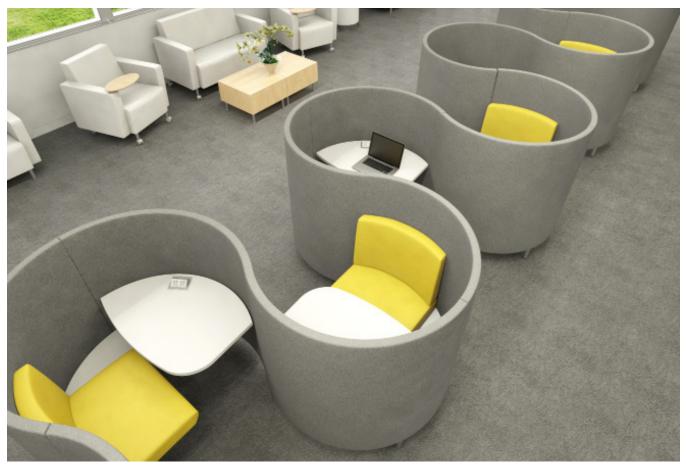

POD

With its curvy lines and stylish architecture, POD undoubtedly stands out in any environment.

A contemporary take on the study carrel, the POD is designed to create total comfort for individuals wanting their own private study haven. Enter POD at the side for an experience completely unique to the world of library furniture. The back-covering, upholstered curved panel and power options ensure total focus on tasks while allowing users to maintain their connection to the surrounding open environment.

Aesthetics and functionality blend seamlessly in the new POD, bringing the modern study haven to a new generation of users.

www.agati.com