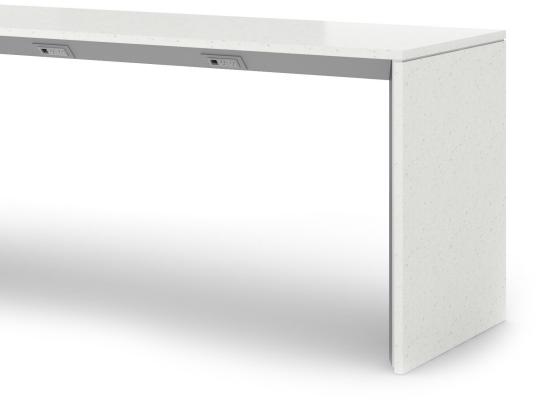

#### Let your patrons recharge.

Take a stand against messy power cables and dead batteries with the AGATI Power Bar. A charging station with power outlets that line the edge of the work surface, the Power Bar is as functional as it is stylish.

Wire management is contained behind the side panels, so all you see is a modern and inviting space to recharge instead of cable spaghetti all over your floor.