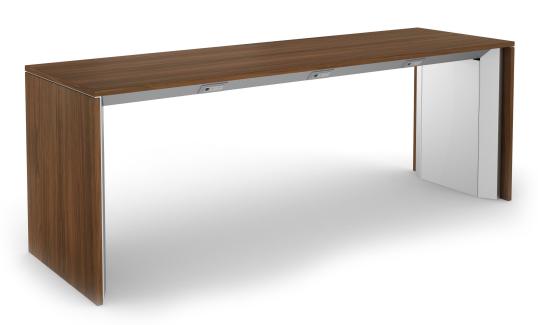

#### Let your patrons recharge.

Take a stand against messy power cables and dead batteries with the AGATI Power Bar. A charging station with power outlets that line the edge of the work surface, the Power Bar is as functional as it is stylish.

Wire management is contained behind the side panels, so all you see is a modern and inviting space to recharge instead of cable spaghetti all over your floor.

### <u>Specifications</u>

• Top & Side Panels: Wood Veneer, Plastic Laminate, or Stone

• Base: Stainless Steel

 72" Wide Includes 1 Electrical unit per side 96" Wide Includes 2 Electrical units per side 120" Wide Includes 3 Electrical units per side