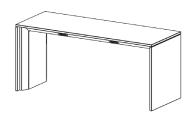

# POWER BAR

#### Let your patrons recharge.

Take a stand against messy power cables and dead batteries with the AGATI Power Bar. A charging station with power outlets that line the edge of the work surface, the Power Bar is as functional as it is stylish.

Wire management is contained behind the side panels, so all you see is a modern and inviting space to recharge instead of cable spaghetti all over your floor.

### <u>Specifications</u>

• Top & Side Panels: Wood Veneer, Plastic Laminate, or Stone

• Base: Stainless Steel

 72" Wide Includes 1 Electrical unit per side 96" Wide Includes 2 Electrical units per side 120" Wide Includes 3 Electrical units per side