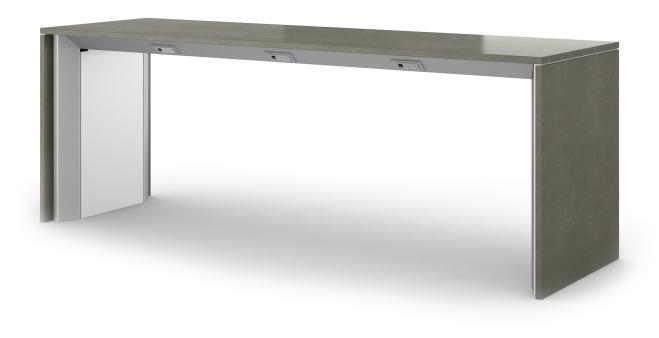

#### Let your patrons recharge.

Take a stand against messy power cables and dead batteries with the AGATI Power Bar. A charging station with power outlets that line the edge of the work surface, the Power Bar is as functional as it is stylish.

Wire management is contained behind the side panels, so all you see is a modern and inviting space to recharge instead of cable spaghetti all over your floor.

### <u>Specifications</u>

• Top & Side Panels: Wood Veneer, Plastic Laminate, or Stone

• Base: Stainless Steel

 72" Wide Includes 1 Electrical unit per side 96" Wide Includes 2 Electrical units per side 120" Wide Includes 3 Electrical units per side