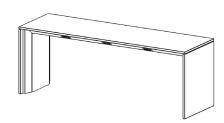

# POWER BAR

#### Let your patrons recharge.

Take a stand against messy power cables and dead batteries with the AGATI Power Bar. A charging station with power outlets that line the edge of the work surface, the Power Bar is as functional as it is stylish.

Wire management is contained behind the side panels, so all you see is a modern and inviting space to recharge instead of cable spaghetti all over your floor.

### <u>Specifications</u>

• Top & Side Panels: Wood Veneer, Plastic Laminate, or Stone

• Base: Stainless Steel

 72" Wide Includes 1 Electrical unit per side 96" Wide Includes 2 Electrical units per side 120" Wide Includes 3 Electrical units per side