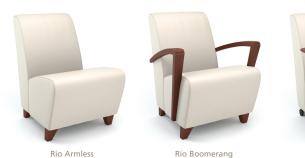

Rio Boomerang Arm Chair, Armless Settee and Bariatric Lounge, above.

AGATI is defined by versatility. Designs combine a unique blend of aesthetics and engineering, distinguished by their eclectic styles. Inspired by the need for furniture that is both timeless and universal, AGATI is committed to the design and engineering of each and every piece.

Turn ordinary rooms into dynamic spaces. AGATI's Rio Collection boasts smooth curves and a contemporary yet warm style. Pick a configuration; choose your setting; the Rio Collection morphs to serve the function you need.

Seamless arches, boomerang arms, and solid wood armcaps add to the multitude of options available. With a slight upward tilt to its seat and plenty of room beneath for your feet, the Rio boosts you up after a comfortable sit. Its high back provides support keeping attention crisp. Take advantage of its versatility; take notice of its style. The Rio Collection defines today's movement. Visit agati.com to see more.