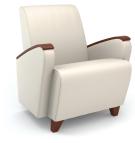

Seamless arches, boomerang arms, and solid wood armcaps add to the multitude of options available. With a slight upward tilt to its seat and plenty of room beneath for your feet, the Rio boosts you up after a comfortable sit. Its high back provides support keeping attention crisp. Take advantage of its versatility; take notice of its style. The Rio Collection defines today's movement. Visit agati.com to see more.

**RIO** Lounge Collection

Rio with Armcaps

Rio Tablet with Casters