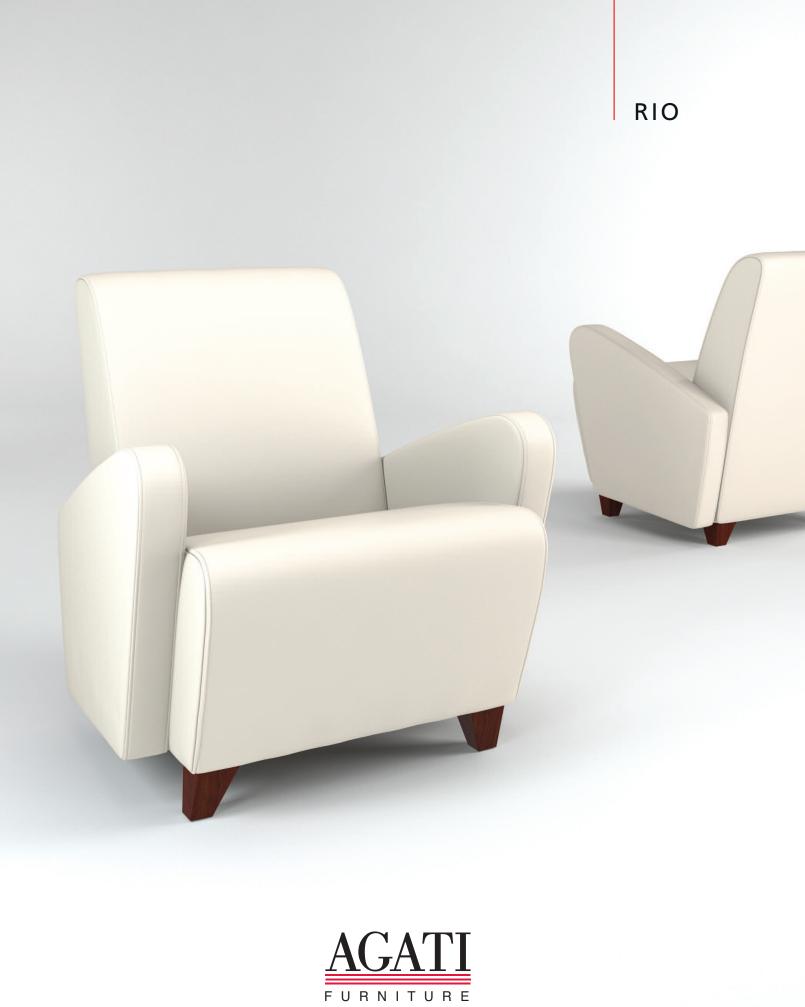

Turn ordinary rooms into dynamic spaces. AGATI's Rio Collection boasts smooth curves and a contemporary yet warm style. Pick a configuration; choose your setting; the Rio Collection morphs to serve the function you need.

Seamless arches, boomerang arms, and solid wood armcaps add to the multitude of options available. With a slight upward tilt to its seat and plenty of room beneath for your feet, the Rio boosts you up after a comfortable sit. Its high back provides support keeping attention crisp. Take advantage of its versatility; take notice of its style. The Rio Collection defines today's movement. Visit agati.com to see more.