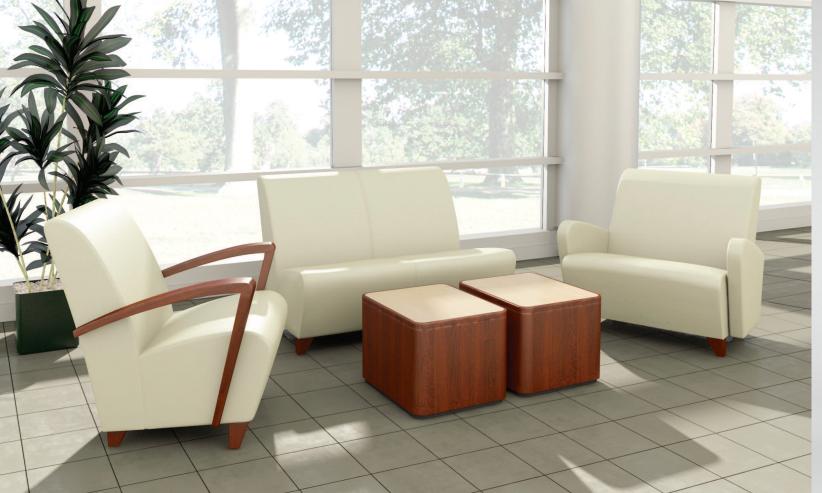

Celebrated for its design. Chosen for its quality.

1219 W Lake Street Chicago, Illinois 60607 T 312.829.1977 F 312.829.8249 www.agati.com ©2010 Agati, Chicago, Illinois Printed in USA 9/10\_2M

Rio Armless Lounge, Armless Lounge with Tablet Arm and Rio Settee, shown above with oval Drum Occasional Table. Rio Boomerang Arm Lounge, left.

Turn ordinary rooms into dynamic spaces. AGATI's Rio Collection boasts smooth curves and a contemporary yet warm style. Pick a configuration; choose your setting; the Rio Collection morphs to serve the function you need.

Seamless arches, boomerang arms, and solid wood armcaps add to the multitude of options available. With a slight upward tilt to its seat and plenty of room beneath for your feet, the Rio boosts you up after a comfortable sit. Its high back provides support keeping attention crisp. Take advantage of its versatility; take notice of its style. The Rio Collection defines today's movement. Visit agati.com to see more.