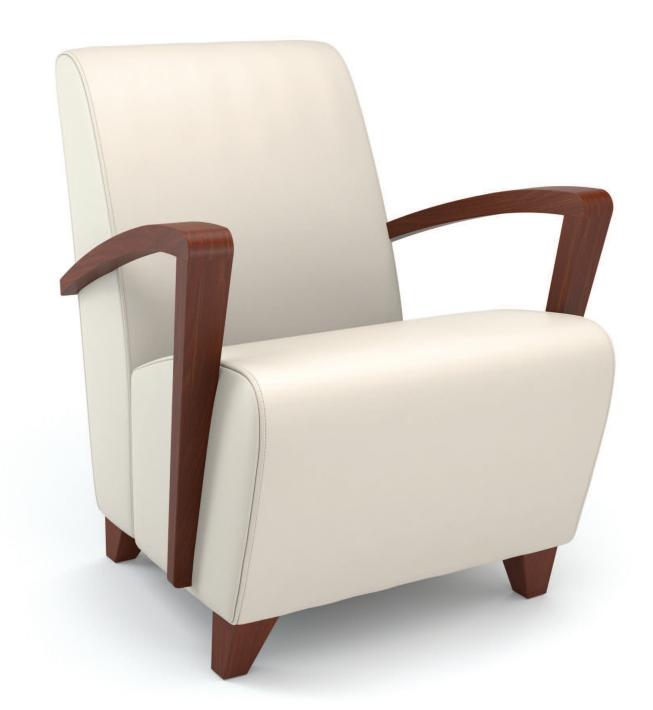

Rio Boomerang Arm Chair, Armless Settee and Bariatric Lounge, above.

AGATI is defined by versatility. Designs combine a unique blend of aesthetics and engineering, distinguished by their eclectic styles. Inspired by the need for furniture that is both timeless and universal, AGATI is committed to the design and engineering of each and every piece.

Seamless arches, boomerang arms, and solid wood armcaps add to the multitude of options available. With a slight upward tilt to its seat and plenty of room beneath for your feet, the Rio boosts you up after a comfortable sit. Its high back provides support keeping attention crisp. Take advantage of its versatility; take notice of its style. The Rio Collection defines today's movement. Visit agati.com to see more.