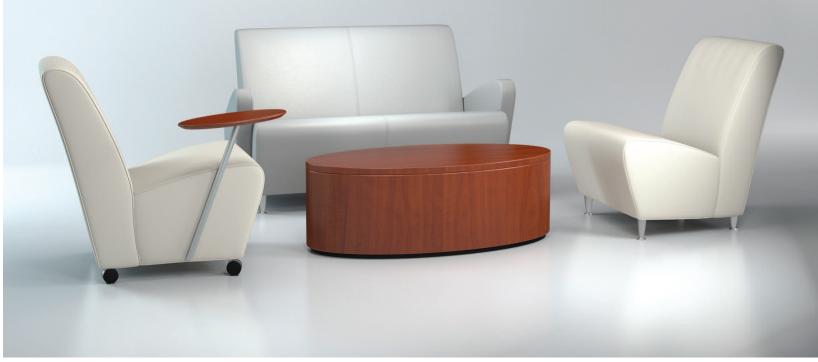

Celebrated for its design. Chosen for its quality.

1219 W Lake Street Chicago, Illinois 60607 T 312.829.1977 F 312.829.8249 www.agati.com ©2010 Agati, Chicago, Illinois Printed in USA 9/10\_2M

Rio Armless Lounge, Armless Lounge with Tablet Arm and Rio Settee, shown above with oval Drum Occasional Table. Rio Boomerang Arm Lounge, left.

Turn ordinary rooms into dynamic spaces. AGATI's Rio Collection boasts smooth curves and a contemporary yet warm style. Pick a configuration; choose your setting; the Rio Collection morphs to serve the function you need.

Seamless arches, boomerang arms, and solid wood armcaps add to the multitude of options available. With a slight upward tilt to its seat and plenty of room beneath for your feet, the Rio boosts you up after a comfortable sit. Its high back provides support keeping attention crisp. Take advantage of its versatility; take notice of its style. The Rio Collection defines today's movement. Visit agati.com to see more.