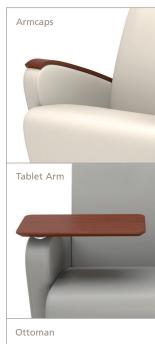

Seamless arches, boomerang arms, and solid wood armcaps add to the multitude of options available. With a slight upward tilt to its seat and plenty of room beneath for your feet, the Rio boosts you up after a comfortable sit. Its high back provides support keeping attention crisp. Take advantage of its versatility; take notice of its style. The Rio Collection defines today's movement. Visit agati.com to see more.

**RIO** Lounge Collection

Rio with Armcaps

Rio Tablet with Casters