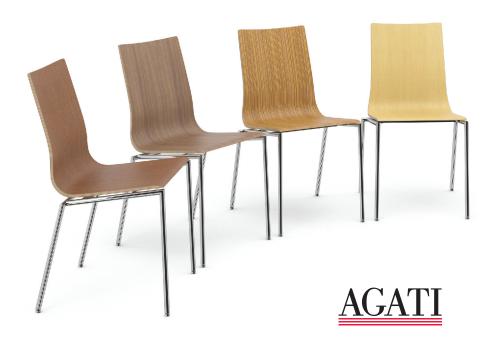

## SENSI

Sensi Chairs with Roland Table

SENSI

Featuring a refined original design, Sensi's frame structure is made of high quality materials. Frames are available in chrome or satin, while the seat and backrest are formed from bent plywood. Chairs are easy to stack (up to 5 chairs), providing additional storage possibilities. A built in ganging mechanism also allowed chairs to be joined into rows using metal connecting elements that slide from under the seat. Thanks to their versatility, Sensi chairs can be arranged into multiple combinations, while a modern color range of Formica laminates offer a stylish appearance. Sensi is also available in Beech veneer, stain to match or standard AGATI finishes.