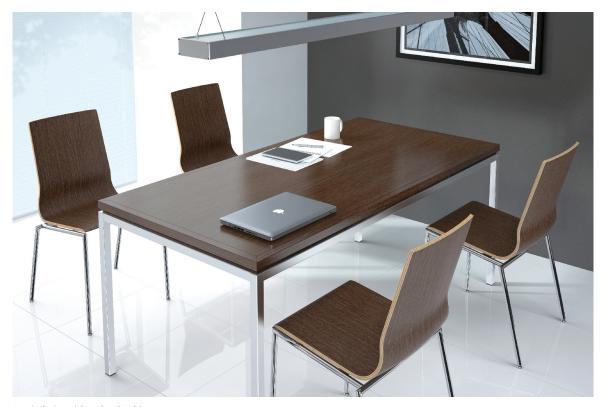

## SENSI

Sensi Chairs with Roland Table

SENSI

Featuring a refined original design, Sensi's frame structure is made of high quality materials. Frames are available in chrome or satin, while the seat and backrest are formed from bent plywood. Chairs are easy to stack (up to 5 chairs), providing additional storage possibilities. A built in ganging mechanism also allowed chairs to be joined into rows using metal connecting elements that slide from under the seat. Thanks to their versatility, Sensi chairs can be arranged into multiple combinations, while a modern color range of Formica laminates offer a stylish appearance. Sensi is also available in Beech veneer, stain to match or standard AGATI finishes.