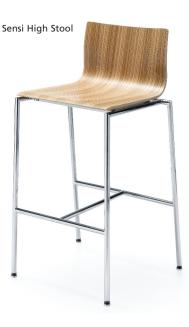

## SENSI

Sensi Chairs with Roland Table

SENSI

Featuring a refined original design, Sensi's frame structure is made of high quality materials. Frames are available in chrome or satin, while the seat and backrest are formed from bent plywood. Chairs are easy to stack (up to 5 chairs), providing additional storage possibilities. A built in ganging mechanism also allowed chairs to be joined into rows using metal connecting elements that slide from under the seat. Thanks to their versatility, Sensi chairs can be arranged into multiple combinations, while a modern color range of Formica laminates offer a stylish appearance. Sensi is also available in Beech veneer, stain to match or standard AGATI finishes.