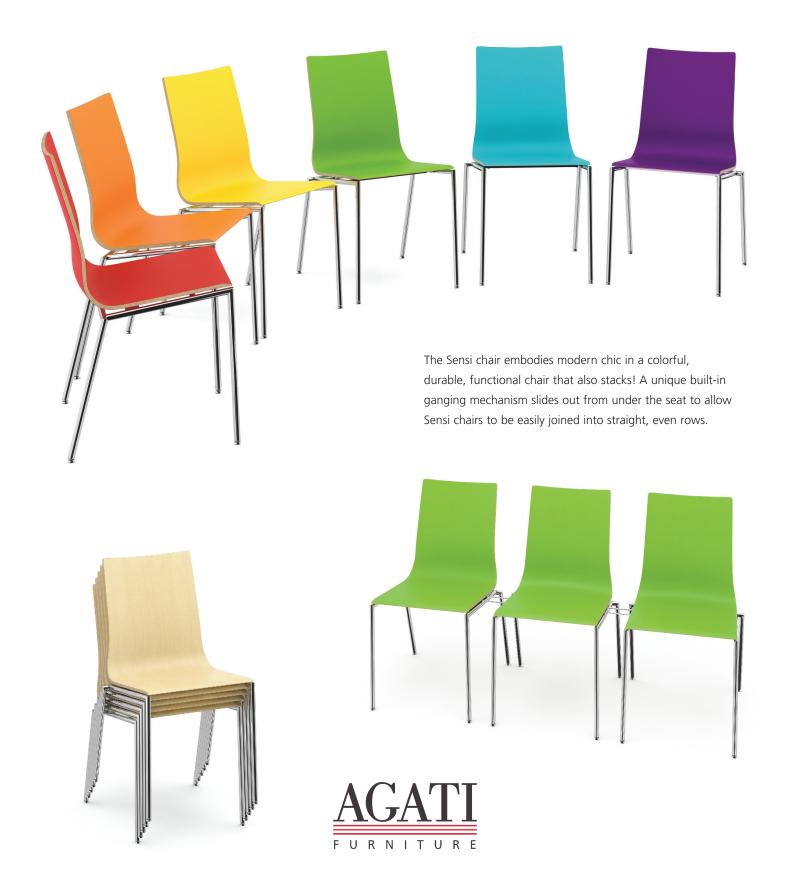

## SENSI

Sensi Chairs with Roland Table

SENSI

Featuring a refined original design, Sensi's frame structure is made of high quality materials. Frames are available in chrome or satin, while the seat and backrest are formed from bent plywood. Chairs are easy to stack (up to 5 chairs), providing additional storage possibilities. A built in ganging mechanism also allowed chairs to be joined into rows using metal connecting elements that slide from under the seat. Thanks to their versatility, Sensi chairs can be arranged into multiple combinations, while a modern color range of Formica laminates offer a stylish appearance. Sensi is also available in Beech veneer, stain to match or standard AGATI finishes.