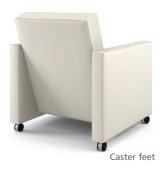

The Tuxedo is fully upholstered with square side panels. Its many options include solid wood, satin nickel or caster feet. Tailor any Tuxedo by choosing from solid wood arm caps, tablet arm option or matching ottoman. Visit www.agati.com to see more.