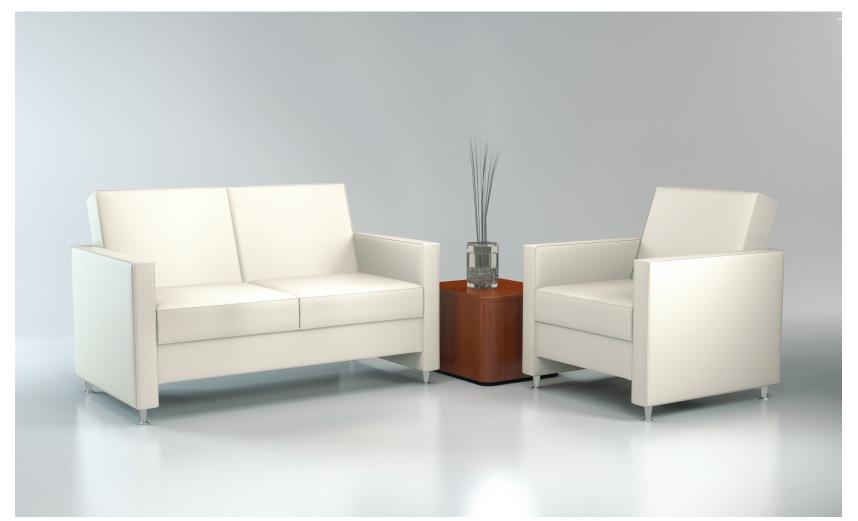

Celebrated for its design. Chosen for its quality.

Tuxedo Settee and Lounge Chair.

## TUXEDO Lounge Collection

The Tuxedo chair is long on style, short on frill. This fresh and simple lounge chair is accented by streamlined angles and modern lines.

Constructed with a steel frame, the Tuxedo will provide comfort for a lifetime.

The Tuxedo is fully upholstered with square side panels. Its many options include solid wood, satin nickel or caster feet. Tailor any Tuxedo by choosing from solid wood arm caps, tablet arm option or matching ottoman. Visit www.agati.com to see more.