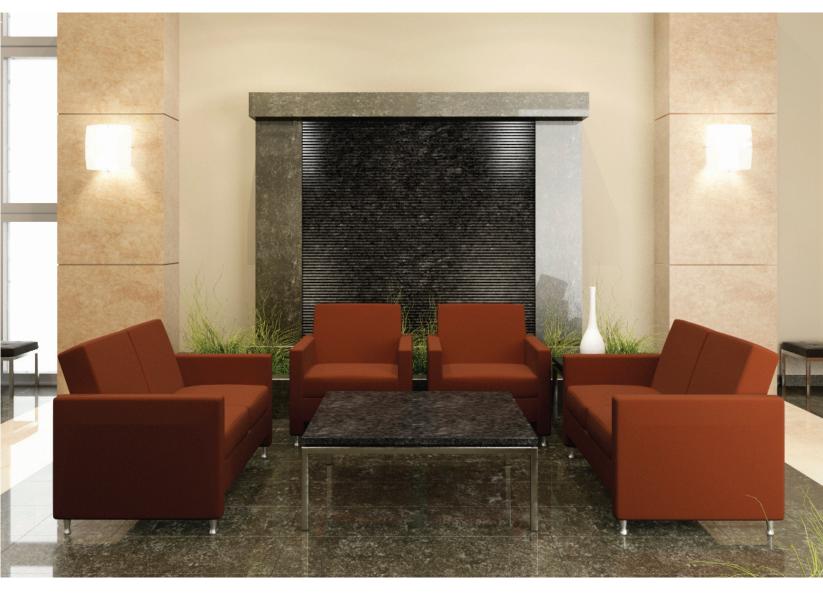

Celebrated for its design. Chosen for its quality.

Tuxedo Settee and Lounge Chair.

## TUXEDO Lounge Collection

The Tuxedo chair is long on style, short on frill. This fresh and simple lounge chair is accented by streamlined angles and modern lines.

Constructed with a steel frame, the Tuxedo will provide comfort for a lifetime.