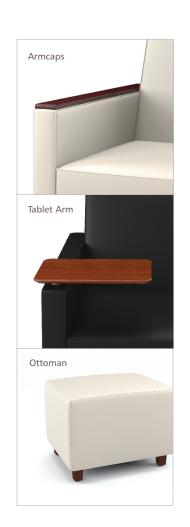

The Tuxedo is fully upholstered with square side panels. Its many options include solid wood, satin nickel or caster feet. Tailor any Tuxedo by choosing from solid wood arm caps, tablet arm option or matching ottoman. Visit www.agati.com to see more.