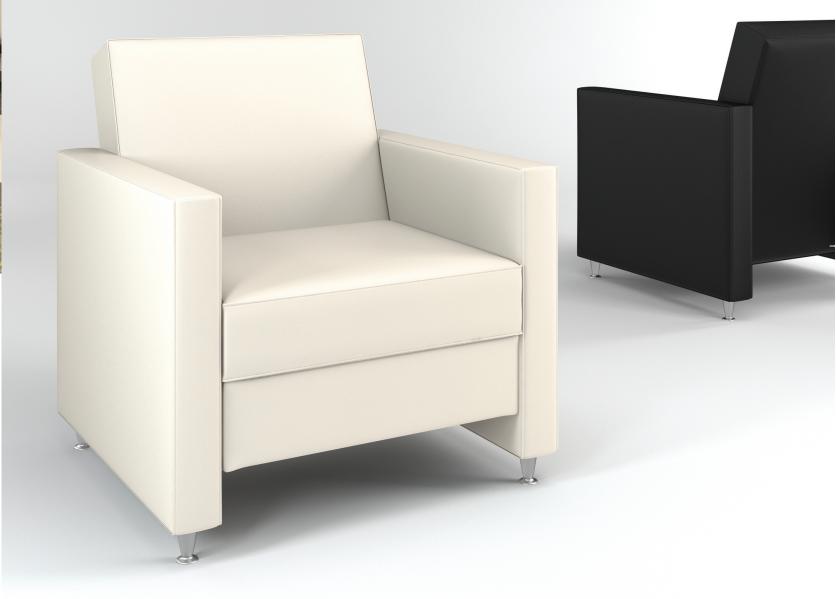

## TUXEDO Lounge Collection

The Tuxedo chair is long on style, short on frill. This fresh and simple lounge chair is accented by streamlined angles and modern lines.

Constructed with a steel frame, the Tuxedo will provide comfort for a lifetime.

The Tuxedo is fully upholstered with square side panels. Its many options include solid wood, satin nickel or caster feet. Tailor any Tuxedo by choosing from solid wood arm caps, tablet arm option or matching ottoman. Visit www.agati.com to see more.