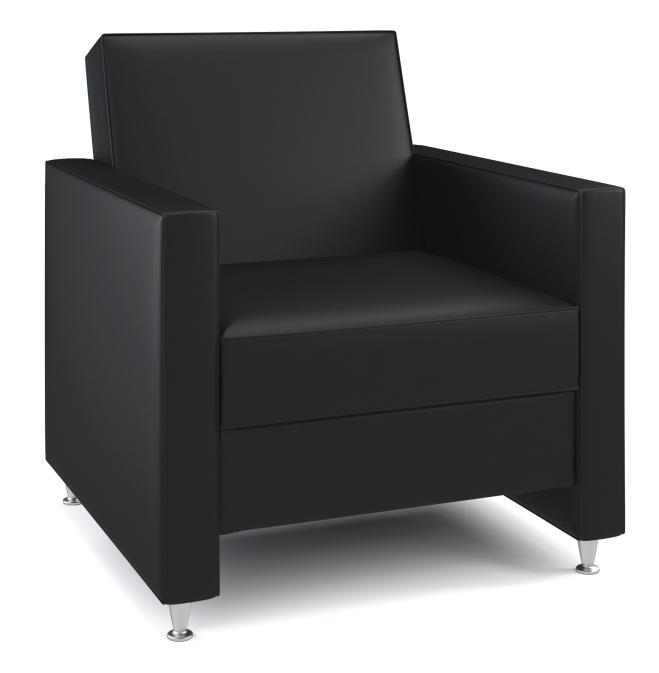

Celebrated for its design. Chosen for its quality.

Tuxedo Settee and Lounge Chair.

## TUXEDO Lounge Collection

The Tuxedo chair is long on style, short on frill. This fresh and simple lounge chair is accented by streamlined angles and modern lines.

Constructed with a steel frame, the Tuxedo will provide comfort for a lifetime.

The Tuxedo is fully upholstered with square side panels. Its many options include solid wood, satin nickel or caster feet. Tailor any Tuxedo by choosing from solid wood arm caps, tablet arm option or matching ottoman. Visit www.agati.com to see more.