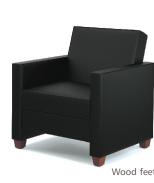

The Tuxedo is fully upholstered with square side panels. Its many options include solid wood, satin nickel or caster feet. Tailor any Tuxedo by choosing from solid wood arm caps, tablet arm option or matching ottoman. Visit www.agati.com to see more.