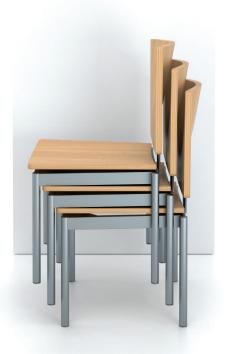

## ANTRIM

Antrim Table in maple with inset Marmoleum top and Stardust Silver finish.

Antrim Table in maple, Antrim Chairs with casters.

Antrim Carrel in maple with wire chase leg option, below left.
Antrim Stacking Chairs, below right.