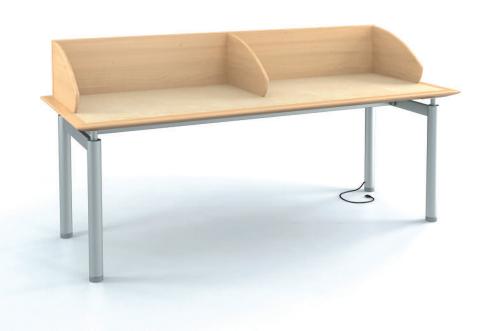

## ANTRIM

Antrim Table in maple with inset Marmoleum top and Stardust Silver finish.

Antrim Table in maple, Antrim Chairs with casters.

Antrim Carrel in maple with wire chase leg option, below left.
Antrim Stacking Chairs, below right.

Columbia University Health Sciences Library, Hammer Teaching & Learning Center

The Antrim Collection's distinctive "floating" work surface features a standard upswept knife edge profile, as well as optional square and heavy edge profiles. The cold-rolled steel base is sealed with a durable, eco-friendly powder coat finish. The Antrim Collection is available in a wide variety of materials and finishes including wood veneers, plastic laminates and Marmoleum® insets.

Technology management solutions include power and data connections with wirec hase leg enclosures. Paired with innovative lighting, the Antrim Collection is designed to enhance its environment, while fulfilling modern technology needs. The collection includes study tables, carrels, occasional tables, chairs, benches and endpanels. Visit www.agati.com to see more.