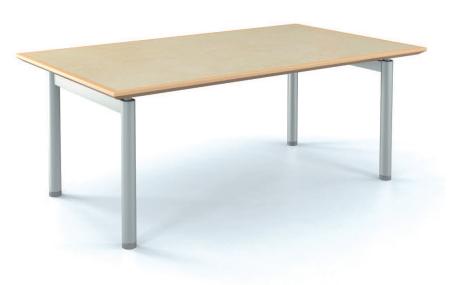

## ANTRIM

Antrim Table in maple with inset Marmoleum top and Stardust Silver finish.

Antrim Table in maple, Antrim Chairs with casters.

Antrim Carrel in maple with wire chase leg option, below left.
Antrim Stacking Chairs, below right.

Columbia University Health Sciences Library, Hammer Teaching & Learning Center

The Antrim Collection's distinctive "floating" work surface features a standard upswept knife edge profile, as well as optional square and heavy edge profiles. The cold-rolled steel base is sealed with a durable, eco-friendly powder coat finish. The Antrim Collection is available in a wide variety of materials and finishes including wood veneers, plastic laminates and Marmoleum® insets.