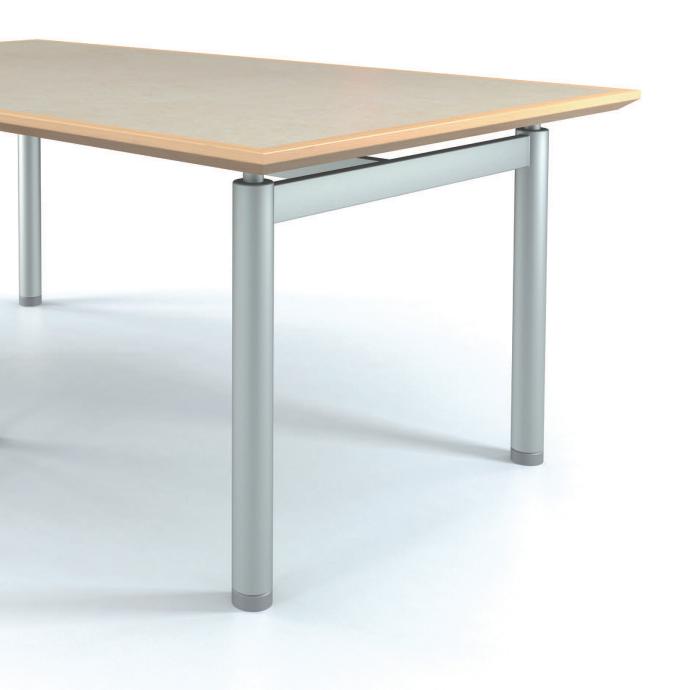

Columbia University Health Sciences Library, Hammer Teaching & Learning Center

The Antrim Collection's distinctive "floating" work surface features a standard upswept knife edge profile, as well as optional square and heavy edge profiles. The cold-rolled steel base is sealed with a durable, eco-friendly powder coat finish. The Antrim Collection is available in a wide variety of materials and finishes including wood veneers, plastic laminates and Marmoleum® insets.