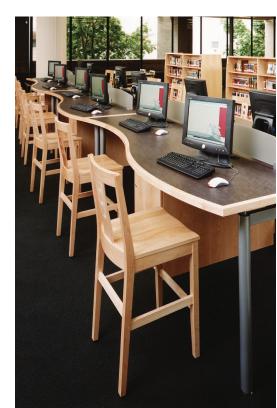

Columbia University Health Sciences Library, Hammer Teaching & Learning Center

The Antrim Collection's distinctive "floating" work surface features a standard upswept knife edge profile, as well as optional square and heavy edge profiles. The cold-rolled steel base is sealed with a durable, eco-friendly powder coat finish. The Antrim Collection is available in a wide variety of materials and finishes including wood veneers, plastic laminates and Marmoleum® insets.

Technology management solutions include power and data connections with wirec hase leg enclosures. Paired with innovative lighting, the Antrim Collection is designed to enhance its environment, while fulfilling modern technology needs. The collection includes study tables, carrels, occasional tables, chairs, benches and endpanels. Visit www.agati.com to see more.