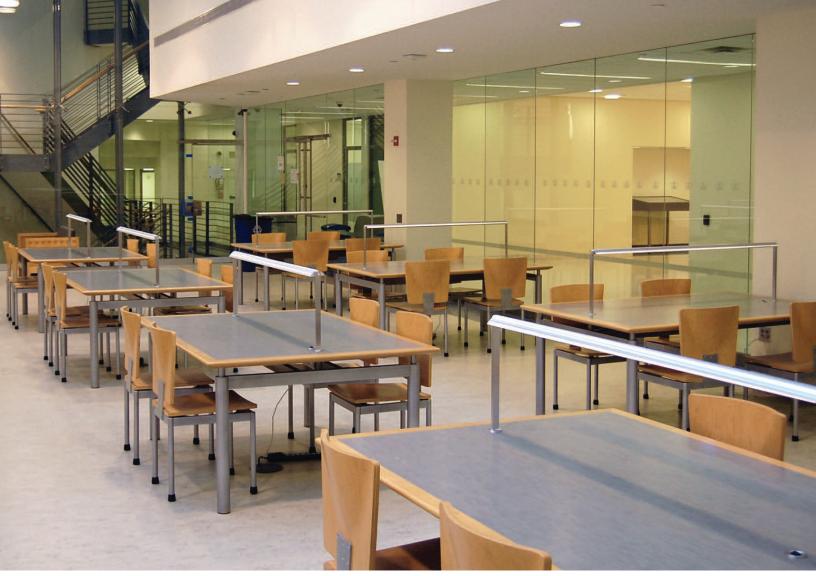

## ANTRIM







Antrim Table in maple with inset Marmoleum top and Stardust Silver finish.



Antrim Table in maple, Antrim Chairs with casters.



Antrim Carrel in maple with wire chase leg option, below left.
Antrim Stacking Chairs, below right.







Columbia University Health Sciences Library, Hammer Teaching & Learning Center

The Antrim Collection's distinctive "floating" work surface features a standard upswept knife edge profile, as well as optional square and heavy edge profiles. The cold-rolled steel base is sealed with a durable, eco-friendly powder coat finish. The Antrim Collection is available in a wide variety of materials and finishes including wood veneers, plastic laminates and Marmoleum® insets.

Technology management solutions include power and data connections with wirec hase leg enclosures. Paired with innovative lighting, the Antrim Collection is designed to enhance its environment, while fulfilling modern technology needs. The collection includes study tables, carrels, occasional tables, chairs, benches and endpa