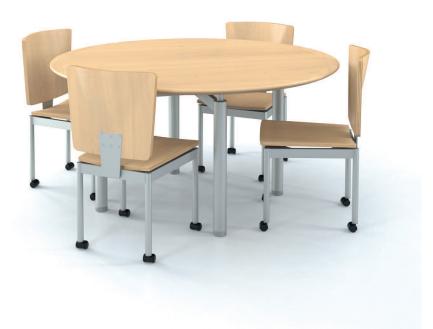

## ANTRIM

Antrim Table in maple with inset Marmoleum top and Stardust Silver finish.

Antrim Table in maple, Antrim Chairs with casters.

Antrim Carrel in maple with wire chase leg option, below left.
Antrim Stacking Chairs, below right.