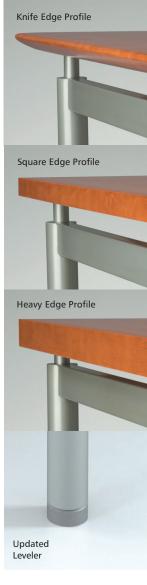

Columbia University Health Sciences Library, Hammer Teaching & Learning Center

The Antrim Collection's distinctive "floating" work surface features a standard upswept knife edge profile, as well as optional square and heavy edge profiles. The cold-rolled steel base is sealed with a durable, eco-friendly powder coat finish. The Antrim Collection is available in a wide variety of materials and finishes including wood veneers, plastic laminates and Marmoleum® insets.