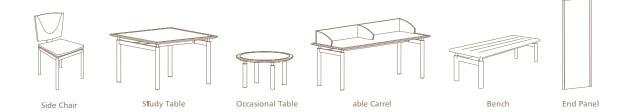

Technology management solutions include power and data connections with wirec hase leg enclosures. Paired with innovative lighting, the Antrim Collection is designed to enhance its environment, while fulfilling modern technology needs. The collection includes study tables, carrels, occasional tables, chairs, benches and endpanels. Visit www.agati.com to see more.