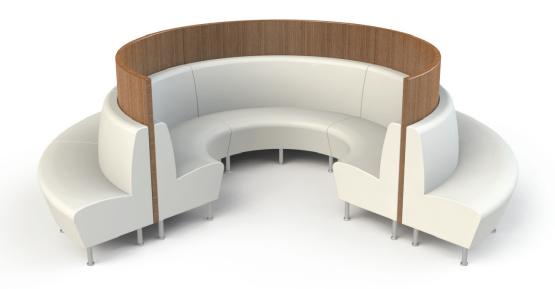

## **HAMPTON**

AGATI's popular, versatile Hampton Seating is expanding its horizons with outer curves!

While the basic Hampton is perfect for casual and open spaces, the curved Hampton effectively uses space through a sophisticated and versatile design. The curved Hampton comes in 90 degree segments that can expand to a 180 degree curve to accommodate larger groups. The Hampton features a shorter seat, taller back and a pitch 10 degrees more upright than other AGATI lounge chairs, making it ideal for wherever a work sit is preferable. Both the curve and the straight Hampton can utilize additional surrounds for extra privacy wherever free standing meeting places are needed.