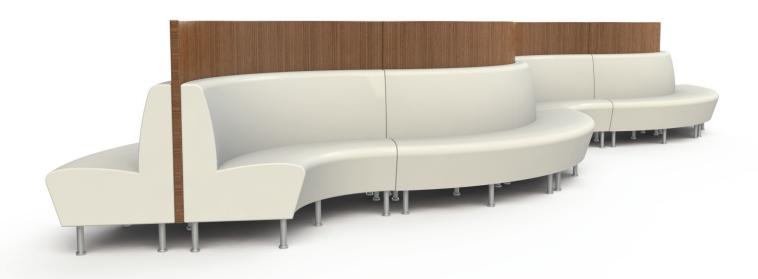

## **HAMPTON**

AGATI's popular, versatile Hampton Seating is expanding its horizons with outer curves!

While the basic Hampton is perfect for casual and open spaces, the curved Hampton effectively uses space through a sophisticated and versatile design. The curved Hampton comes in 90 degree segments that can expand to a 180 degree curve to accommodate larger groups. The Hampton features a shorter seat, taller back and a pitch 10 degrees more upright than other AGATI lounge chairs, making it ideal for wherever a work sit is preferable. Both the curve and the straight Hampton can utilize additional surrounds for extra privacy wherever free standing meeting places are needed.