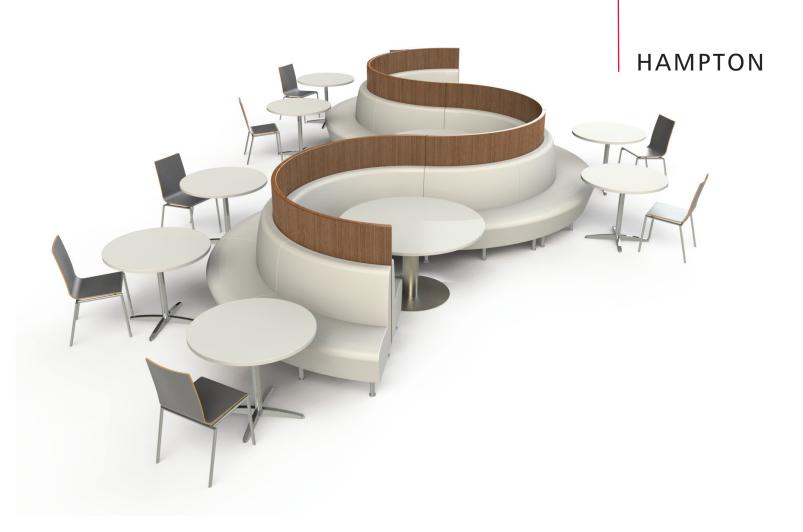

## **HAMPTON**

AGATI's popular, versatile Hampton Seating is expanding its horizons with outer curves!

While the basic Hampton is perfect for casual and open spaces, the curved Hampton effectively uses space through a sophisticated and versatile design. The curved Hampton comes in 90 degree segments that can expand to a 180 degree curve to accommodate larger groups. The Hampton features a shorter seat, taller back and a pitch 10 degrees more upright than other AGATI lounge chairs, making it ideal for wherever a work sit is preferable. Both the curve and the straight Hampton can utilize additional surrounds for extra privacy wherever free standing meeting places are needed.