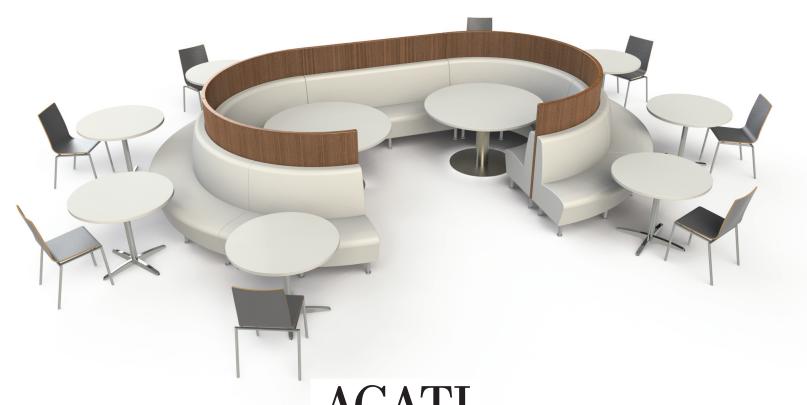

## **HAMPTON**

AGATI's popular, versatile Hampton Seating is expanding its horizons with outer curves!

While the basic Hampton is perfect for casual and open spaces, the curved Hampton effectively uses space through a sophisticated and versatile design. The curved Hampton comes in 90 degree segments that can expand to a 180 degree curve to accommodate larger groups. The Hampton features a shorter seat, taller back and a pitch 10 degrees more upright than other AGATI lounge chairs, making it ideal for wherever a work sit is preferable. Both the curve and the straight Hampton can utilize additional surrounds for extra privacy wherever free standing meeting places are needed.