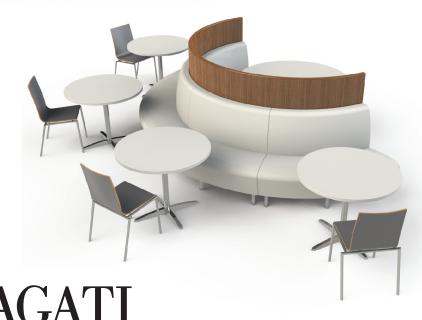

## **HAMPTON**

AGATI's popular, versatile Hampton Seating is expanding its horizons with outer curves!

While the basic Hampton is perfect for casual and open spaces, the curved Hampton effectively uses space through a sophisticated and versatile design. The curved Hampton comes in 90 degree segments that can expand to a 180 degree curve to accommodate larger groups. The Hampton features a shorter seat, taller back and a pitch 10 degrees more upright than other AGATI lounge chairs, making it ideal for wherever a work sit is preferable. Both the curve and the straight Hampton can utilize additional surrounds for extra privacy wherever free standing meeting places are needed.