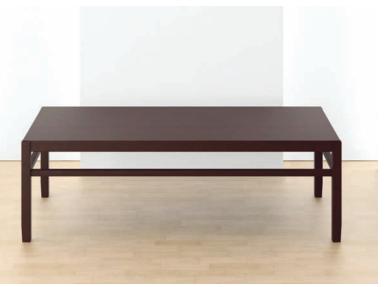

## ELLA PS

Ella PS Bariatric Chair

Ella PS Rectangular Occasional Table

Single Ella PS with Connector Table and Tandem Seat Ella, below.

Single Ella PS Chair ganged with Connector Table to the Triple Seat Ella. Square Occasional Table with Ella Bariatric Chair on the right. All in dark cherry.

Available in various finishes and easily arranged with occasional and connecting side tables, the Ella PS adapts to the hospitality market with its crisp lines and clean, contemporary appeal. Boasting the strong rectilinear frame of the original AGATI Ella Chair, the Ella PS is available as a one-and-a-half seat chair, as well as a two and three seat tandem series. The Ella PS series blends sensibility and elegance to fit any setting. Go to agati.com to see more.