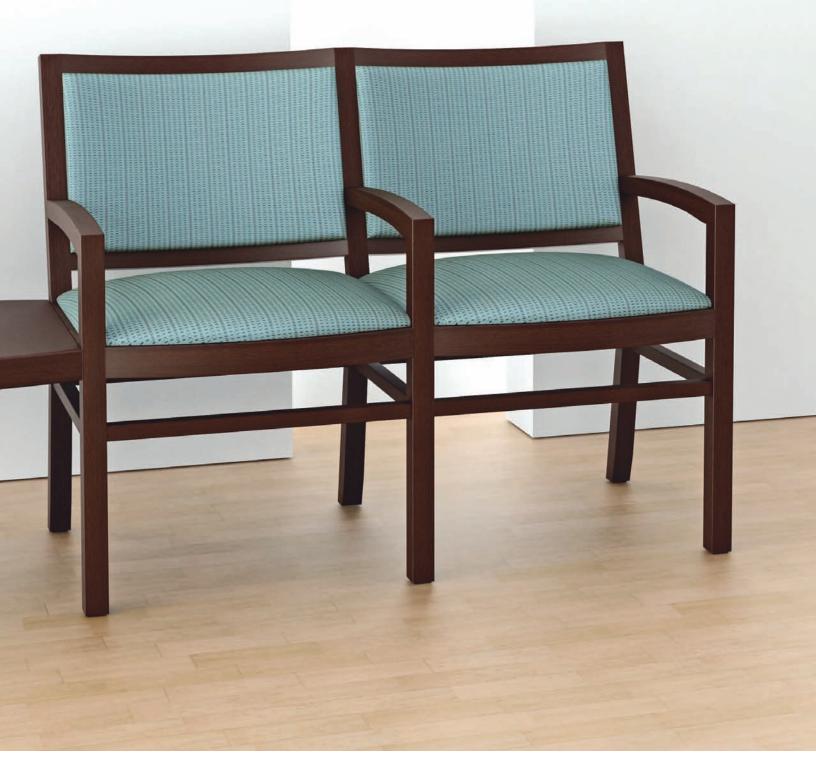

## ELLA PS

Ella PS Bariatric Chair

Ella PS Rectangular Occasional Table

Single Ella PS with Connector Table and Tandem Seat Ella, below.

Single Ella PS Chair ganged with Connector Table to the Triple Seat Ella. Square Occasional Table with Ella Bariatric Chair on the right. All in dark cherry.

AGATI believes you don't have to sacrifice style for function, and nothing embodies that belief more than the Ella Public Seating series. A series of ganged chairs and matching tables, the Ella PS functions on practicality, sophistication and classic AGATI design. True to its signature approach, AGATI has designed the Ella PS to be multi-functional. Add the Ella bariatric chair and the Ella PS becomes the ideal solution for healthcare settings. Low maintenance and easy to configure, the Ella PS series accommodates patrons of all shapes and sizes.

Available in various finishes and easily arranged with occasional and connecting side tables, the Ella PS adapts to the hospitality market with its crisp lines and clean, contemporary appeal. Boasting the strong rectilinear frame of the original AGATI Ella Chair, the Ella PS is available as a one-and-a-half seat chair, as well as a two and three seat tandem series. The Ella PS series blends sensibility and elegance to fit any setting. Go to agati.com to see more.