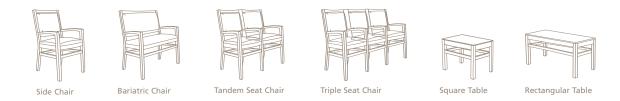

AGATI believes you don't have to sacrifice style for function, and nothing embodies that belief more than the Ella Public Seating series. A series of ganged chairs and matching tables, the Ella PS functions on practicality, sophistication and classic AGATI design. True to its signature approach, AGATI has designed the Ella PS to be multi-functional. Add the Ella bariatric chair and the Ella PS becomes the ideal solution for healthcare settings. Low maintenance and easy to configure, the Ella PS series accommodates patrons of all shapes and sizes.

Available in various finishes and easily arranged with occasional and connecting side tables, the Ella PS adapts to the hospitality market with its crisp lines and clean, contemporary appeal. Boasting the strong rectilinear frame of the original AGATI Ella Chair, the Ella PS is available as a one-and-a-half seat chair, as well as a two and three seat tandem series. The Ella PS series blends sensibility and elegance to fit any setting. Go to agati.com to see more.

## ELLA PS Collection

Ella PS Bariatric Chair, Triple Seat Chair, and Tandem Seat Chair in maple. Shown with Rectangular and Square occasional tables.

AGATI is defined by versatility. Designs combine a unique blend of aesthetics and engineering, distinguished by their eclectic styles. Inspired by the need for furniture that is both timeless and universal, AGATI is committed to the design and engineering of each and every piece.