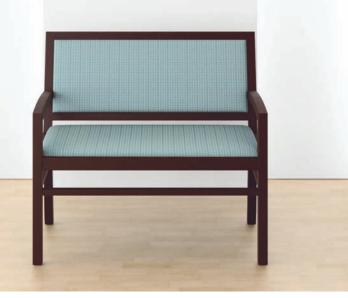

## ELLA PS

Ella PS Bariatric Chair

Ella PS Rectangular Occasional Table

Single Ella PS with Connector Table and Tandem Seat Ella, below.

Single Ella PS Chair ganged with Connector Table to the Triple Seat Ella. Square Occasional Table with Ella Bariatric Chair on the right. All in dark cherry.

Available in various finishes and easily arranged with occasional and connecting side tables, the Ella PS adapts to the hospitality market with its crisp lines and clean, contemporary appeal. Boasting the strong rectilinear frame of the original AGATI Ella Chair, the Ella PS is available as a one-and-a-half seat chair, as well as a two and three seat tandem series. The Ella PS series blends sensibility and elegance to fit any setting. Go to agati.com to see more.