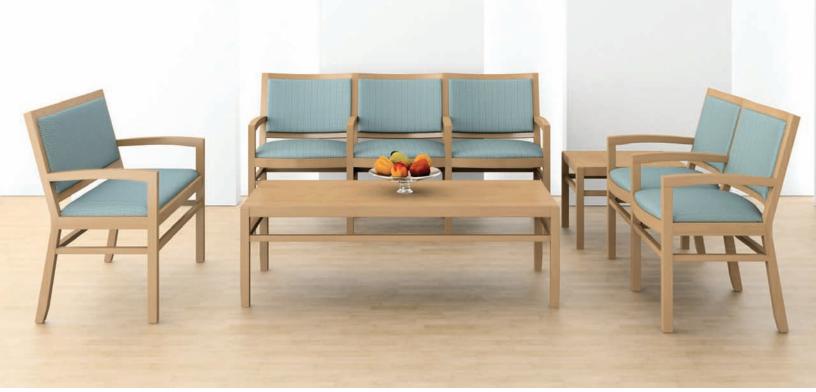

## ELLA PS Collection

Ella PS Bariatric Chair, Triple Seat Chair, and Tandem Seat Chair in maple. Shown with Rectangular and Square occasional tables.

AGATI is defined by versatility. Designs combine a unique blend of aesthetics and engineering, distinguished by their eclectic styles. Inspired by the need for furniture that is both timeless and universal, AGATI is committed to the design and engineering of each and every piece.