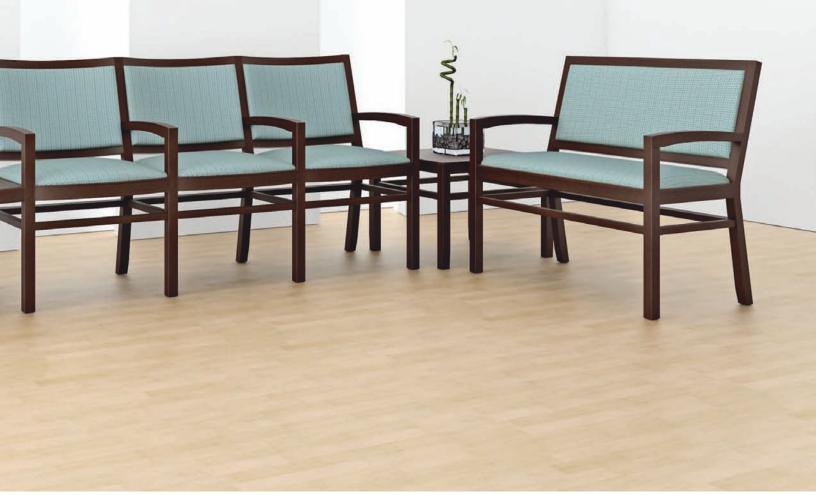

## ELLA PS Collection

Ella PS Bariatric Chair, Triple Seat Chair, and Tandem Seat Chair in maple. Shown with Rectangular and Square occasional tables.

AGATI is defined by versatility. Designs combine a unique blend of aesthetics and engineering, distinguished by their eclectic styles. Inspired by the need for furniture that is both timeless and universal, AGATI is committed to the design and engineering of each and every piece.