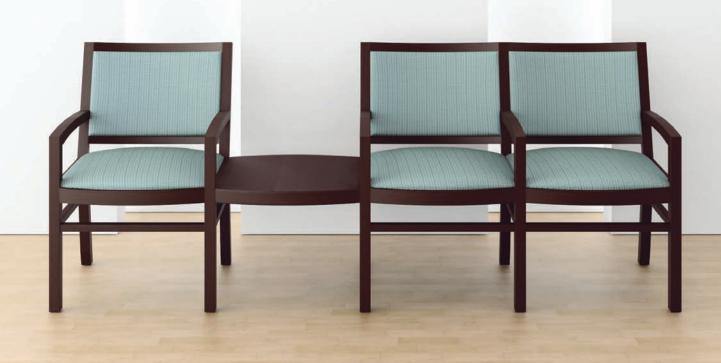

## ELLA PS

Ella PS Bariatric Chair

Ella PS Rectangular Occasional Table

Single Ella PS with Connector Table and Tandem Seat Ella, below.

Single Ella PS Chair ganged with Connector Table to the Triple Seat Ella. Square Occasional Table with Ella Bariatric Chair on the right. All in dark cherry.

AGATI believes you don't have to sacrifice style for function, and nothing embodies that belief more than the Ella Public Seating series. A series of ganged chairs and matching tables, the Ella PS functions on practicality, sophistication and classic AGATI design. True to its signature approach, AGATI has designed the Ella PS to be multi-functional. Add the Ella bariatric chair and the Ella PS becomes the ideal solution for healthcare settings. Low maintenance and easy to configure, the Ella PS series accommodates patrons of all shapes and sizes.

Available in various finishes and easily arranged with occasional and connecting side tables, the Ella PS adapts to the hospitality market with its crisp lines and clean, contemporary appeal. Boasting the strong rectilinear frame of the original AGATI Ella Chair, the Ella PS is available as a one-and-a-half seat chair, as well as a two and three seat tandem series. The Ella PS series blends sensibility and elegance to fit any setting. Go to agati.com to see more.