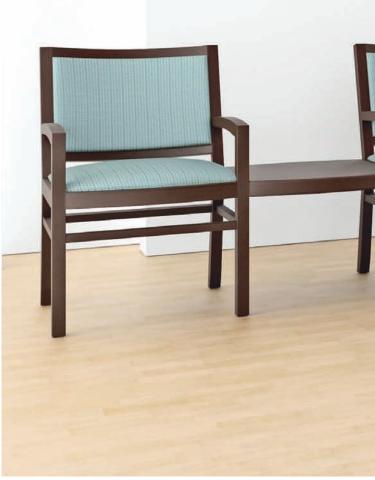

## ELLA PS

Ella PS Bariatric Chair

Ella PS Rectangular Occasional Table

Single Ella PS with Connector Table and Tandem Seat Ella, below.

Single Ella PS Chair ganged with Connector Table to the Triple Seat Ella. Square Occasional Table with Ella Bariatric Chair on the right. All in dark cherry.

AGATI believes you don't have to sacrifice style for function, and nothing embodies that belief more than the Ella Public Seating series. A series of ganged chairs and matching tables, the Ella PS functions on practicality, sophistication and classic AGATI design. True to its signature approach, AGATI has designed the Ella PS to be multi-functional. Add the Ella bariatric chair and the Ella PS becomes the ideal solution for healthcare settings. Low maintenance and easy to configure, the Ella PS series accommodates patrons of all shapes and sizes.