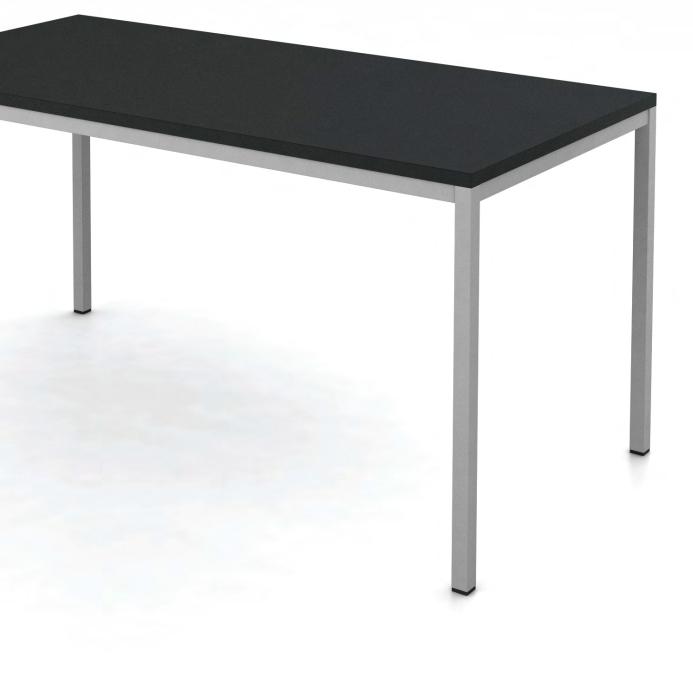

## LABORATORY TABLES

A modern display of resin and metal, the Roland's stainless steel base and thin straight legs provide a clean design for classroom settings.

- Tables feature epoxy resin tops for superior durability.
- Non-reactive surfaces.
- Stainless steel base.