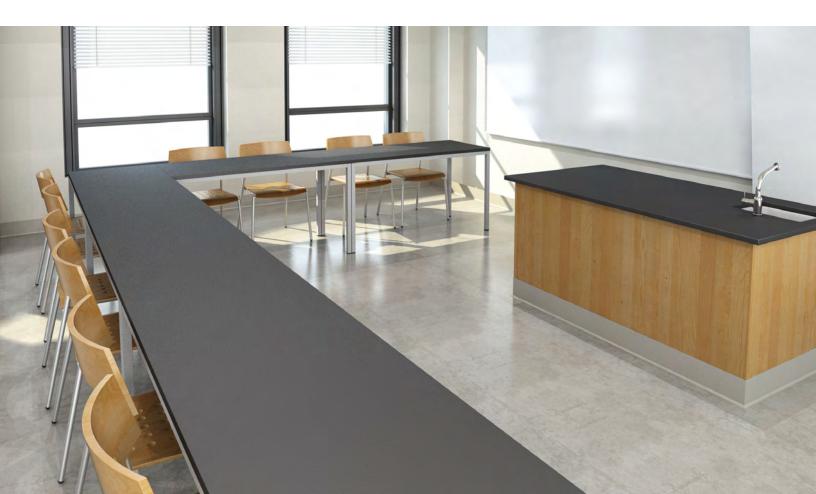

## LABORATORY TABLES

A modern display of resin and metal, the Roland's stainless steel base and thin straight legs provide a clean design for classroom settings.

- Tables feature epoxy resin tops for superior durability.
- Non-reactive surfaces.
- Stainless steel base.