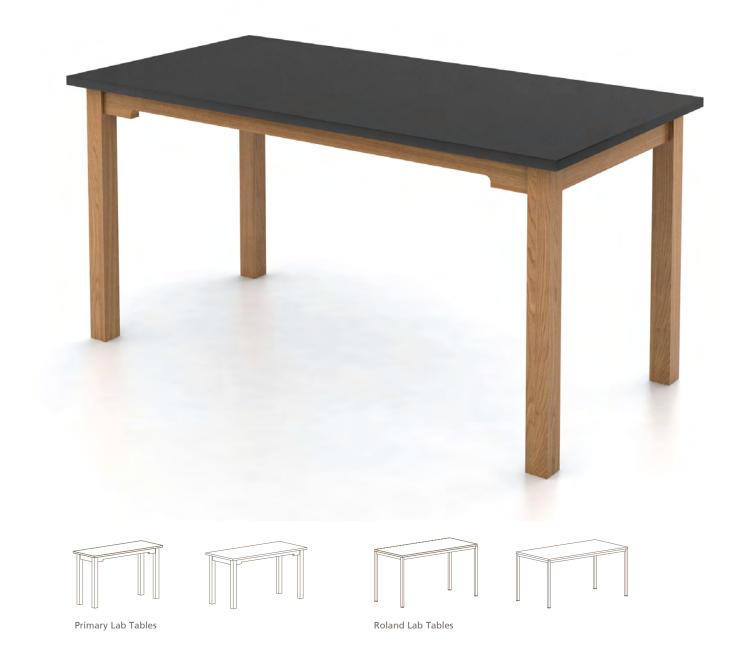

## PRIMARY

A collection of simply designed yet beautiful furniture, the Primary is designed to meet budgets without sacrificing style.

- Variety of sizes available in red oak or maple bases.
- Tables come standard with heavy duty, non-reactive epoxy resin tops.
- Rubber boots optional.