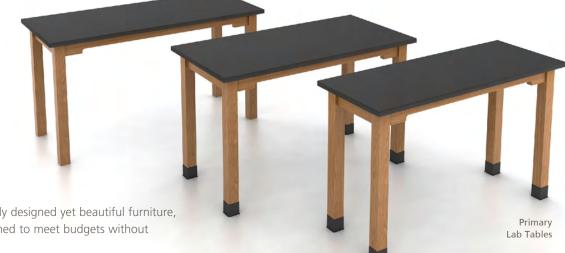

## PRIMARY

A collection of simply designed yet beautiful furniture, the Primary is designed to meet budgets without sacrificing style.

- Variety of sizes available in red oak or maple bases.
- Tables come standard with heavy duty, non-reactive epoxy resin tops.
- Rubber boots optional.