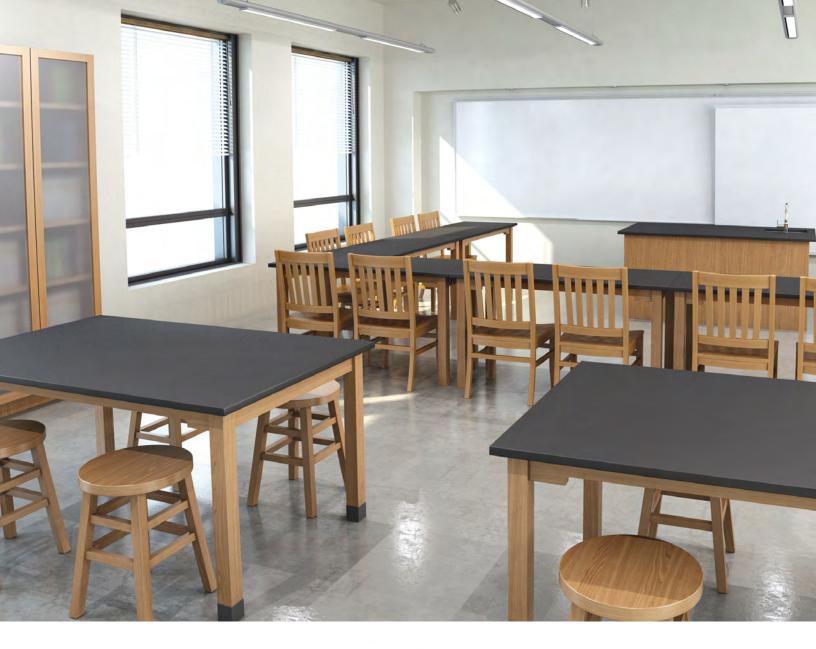

## PRIMARY

A collection of simply designed yet beautiful furniture, the Primary is designed to meet budgets without sacrificing style.

- Variety of sizes available in red oak or maple bases.
- Tables come standard with heavy duty, non-reactive epoxy resin tops.
- Rubber boots optional.