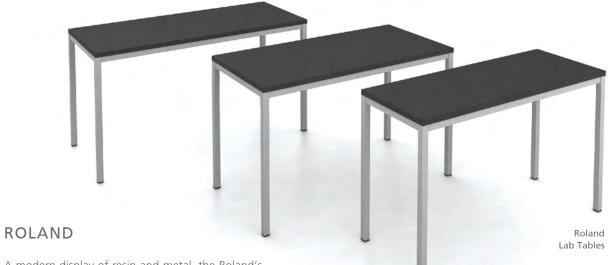

## LABORATORY TABLES

A modern display of resin and metal, the Roland's stainless steel base and thin straight legs provide a clean design for classroom settings.

- Tables feature epoxy resin tops for superior durability.
- Non-reactive surfaces.
- Stainless steel base.