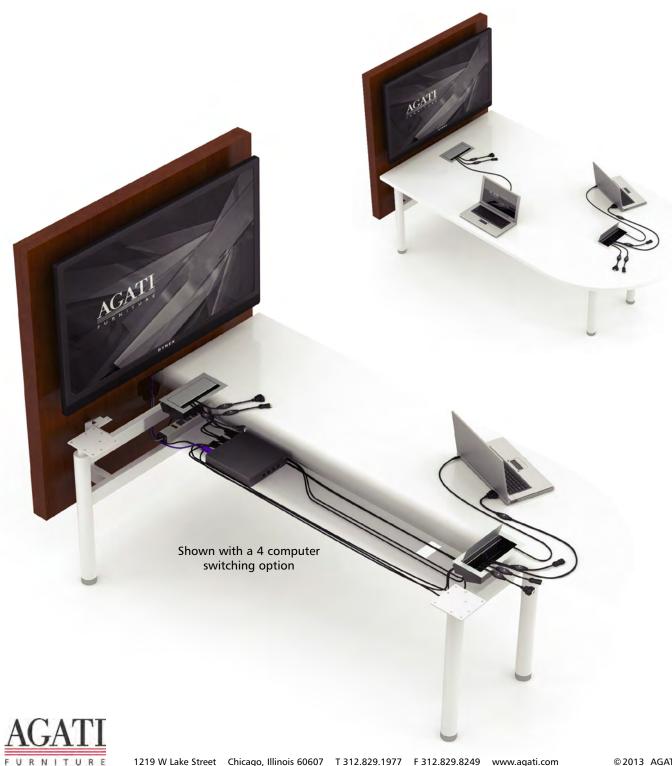

## ELEMENTS MEDIA

Every year brings about new advances in technology, and AGATI adapts its furniture to these changes while maintaining the integrity of its original designs. Users effortlessly connect with those near and far, sitting supported and comfortable for unlimited collaboration.

Connect one laptop or multiple laptops, the Elements Media Table allows groups to collaborate with one another, as well as with those in remote locations.

Paired with AGATI's **Hampton** Seating, Elements Media answers the call for effective, yet creative use of space. Accommodating groups of all sizes, both the round and straight Hamptons can be used with Elements Media. Add optional surrounds covered in fabric or sleek veneers for ultimate privacy.

### VGA

VGA switching systems can accommodate 4, 5 or 6 connections.

#### HDMI

HDMI switching systems can accommodate 4, 5 or 6 connections.

### VGA/HDMI

VGA/HDMI switching allows for 1 VGA hookup and 3, 4 or 5 HDMI connections.

1219 W Lake Street Chicago, Illinois 60607 T 312.829.1977 F 312.829.8249 www.agati.com