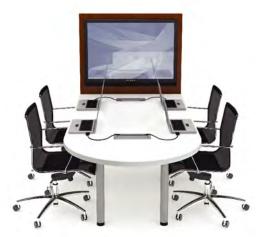

## ELEMENTS MEDIA

Every year brings about new advances in technology, and AGATI adapts its furniture to these changes while maintaining the integrity of its original designs. Users effortlessly connect with those near and far, sitting supported and comfortable for unlimited collaboration.

Connect one laptop or multiple laptops, the Elements Media Table allows groups to collaborate with one another, as well as with those in remote locations.

Paired with AGATI's **Hampton** Seating, Elements Media answers the call for effective, yet creative use of space. Accommodating groups of all sizes, both the round and straight Hamptons can be used with Elements Media. Add optional surrounds covered in fabric or sleek veneers for ultimate privacy.