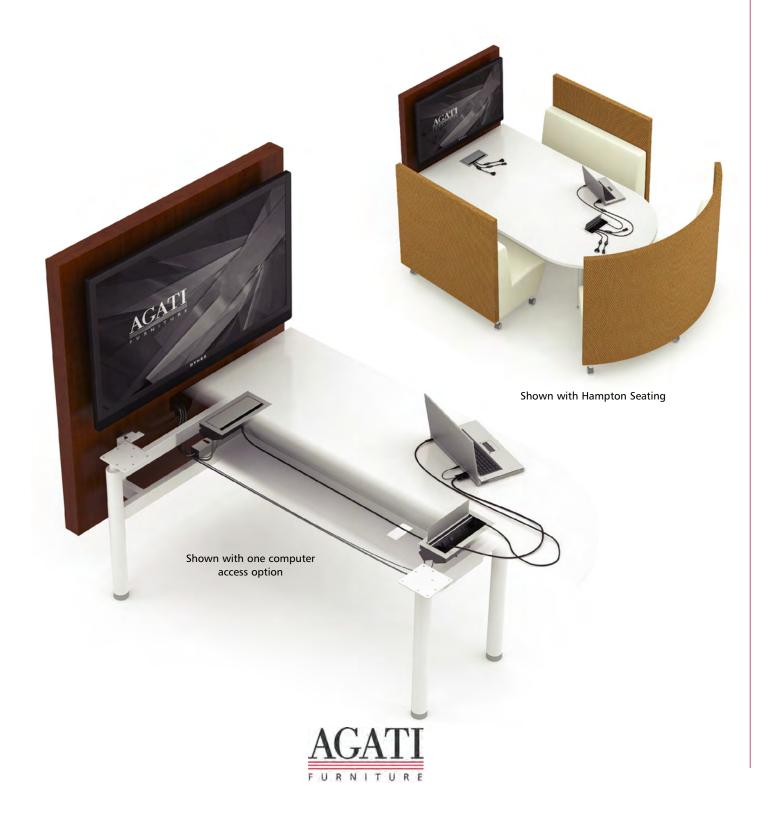

## ELEMENTS MEDIA

Every year brings about new advances in technology, and AGATI adapts its furniture to these changes while maintaining the integrity of its original designs. Users effortlessly connect with those near and far, sitting supported and comfortable for unlimited collaboration.

Connect one laptop or multiple laptops, the Elements Media Table allows groups to collaborate with one another, as well as with those in remote locations.

Paired with AGATI's **Hampton** Seating, Elements Media answers the call for effective, yet creative use of space. Accommodating groups of all sizes, both the round and straight Hamptons can be used with Elements Media. Add optional surrounds covered in fabric or sleek veneers for ultimate privacy.