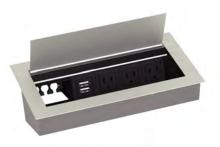

# ELEMENTS MEDIA

Standard flush mount box with tilt-up lid available with the following options:

### VGA

VGA switching systems can accommodate 4, 5 or 6 connections.

#### HDMI

HDMI switching systems can accommodate 4, 5 or 6 connections.

### VGA/HDMI

VGA/HDMI switching allows for 1 VGA hookup and 3, 4 or 5 HDMI connections.

1219 W Lake Street Chicago, Illinois 60607 T 312.829.1977 F 312.829.8249 www.agati.com