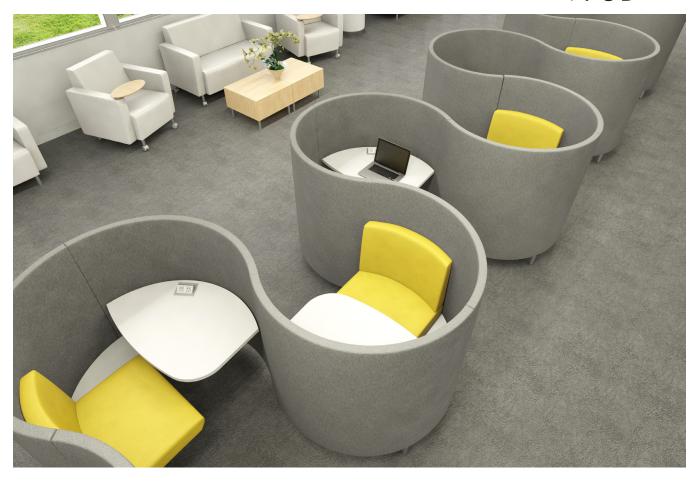

A contemporary take on the study carrel, the POD is designed to create total comfort for individuals wanting their own private study haven. Enter POD at the side for an experience completely unique to the world of library furniture. The back-covering, upholstered curved panel and power options ensure total focus on tasks while allowing users to maintain their connection to the surrounding open environment.

Aesthetics and functionality blend seamlessly in the new POD, bringing the modern study haven to a new generation of users.

POD