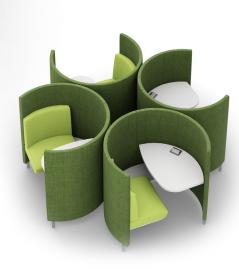

A contemporary take on the study carrel, the POD is designed to create total comfort for individuals wanting their own private study haven. Enter POD at the side for an experience completely unique to the world of library furniture. The back-covering, upholstered curved panel and power options ensure total focus on tasks while allowing users to maintain their connection to the surrounding open environment.

Aesthetics and functionality blend seamlessly in the new POD, bringing the modern study haven to a new generation of users.

POD