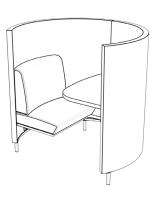

A contemporary take on the study carrel, the POD is designed to create total comfort for individuals wanting their own private study haven. Enter POD at the side for an experience completely unique to the world of library furniture. The back-covering, upholstered curved panel and power options ensure total focus on tasks while allowing users to maintain their connection to the surrounding open environment.

Aesthetics and functionality blend seamlessly in the new POD, bringing the modern study haven to a new generation of users.

POD

## **Specifications**

- Upholstered surround (fabric must be railroaded)
- Upholstered Hampton seating
- Standard plastic laminate work surface and side shelf with PVC edgeband
- Clear anodized aluminum legs
- Power options: plug set or 4trak (hard wired). Both include 1 power & 1 dual port USB pop up.