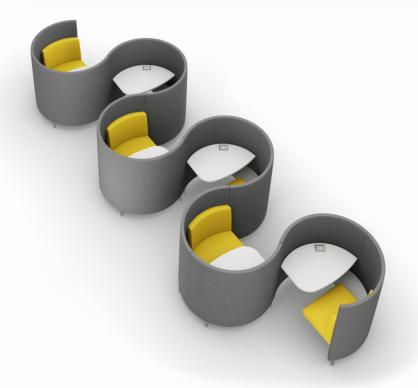

A contemporary take on the study carrel, the POD is designed to create total comfort for individuals wanting their own private study haven. Enter POD at the side for an experience completely unique to the world of library furniture. The back-covering, upholstered curved panel and power options ensure total focus on tasks while allowing users to maintain their connection to the surrounding open environment.

Aesthetics and functionality blend seamlessly in the new POD, bringing the modern study haven to a new generation of users.

POD