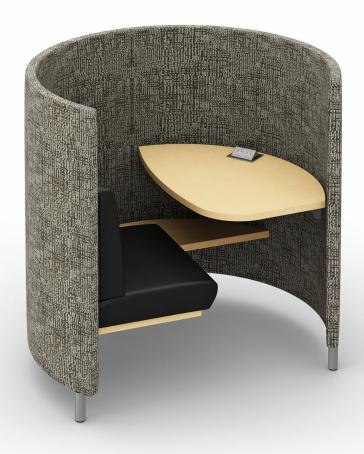

A contemporary take on the study carrel, the POD is designed to create total comfort for individuals wanting their own private study haven. Enter POD at the side for an experience completely unique to the world of library furniture. The back-covering, upholstered curved panel and power options ensure total focus on tasks while allowing users to maintain their connection to the surrounding open environment.

Aesthetics and functionality blend seamlessly in the new POD, bringing the modern study haven to a new generation of users.

POD

## **Specifications**

- Upholstered surround (fabric must be railroaded)
- Upholstered Hampton seating
- Standard plastic laminate work surface and side shelf with PVC edgeband
- Clear anodized aluminum legs
- Power options: plug set or 4trak (hard wired). Both include 1 power & 1 dual port USB pop up.