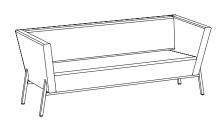

**LOUNGE CHAIR** 

32"W x 30"D x 30"H 18"Seat Height

SETTEE

74"W x 30"D x 30"H