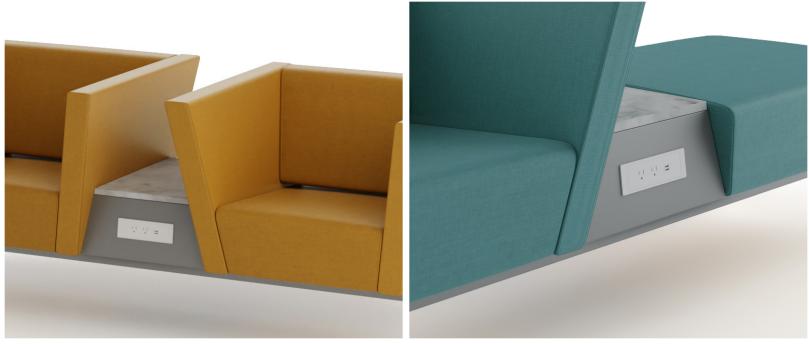

### **ELECTRICAL**

POWER IS DISTRIBUTED THROUGH WIRE MANAGEMENT CHANNELS AND ALLOW FOR DROP TO FLOOR AT YOUR FLOORBOX LOCATION

451 N Claremont Ave. Chicago, Illinois 60607 T 312.829.1977 agati.com

## DOUBLE LOUNGE CHAIR WITH POWER TABLE

74"W x 30"D x 30"H 18"Seat Height