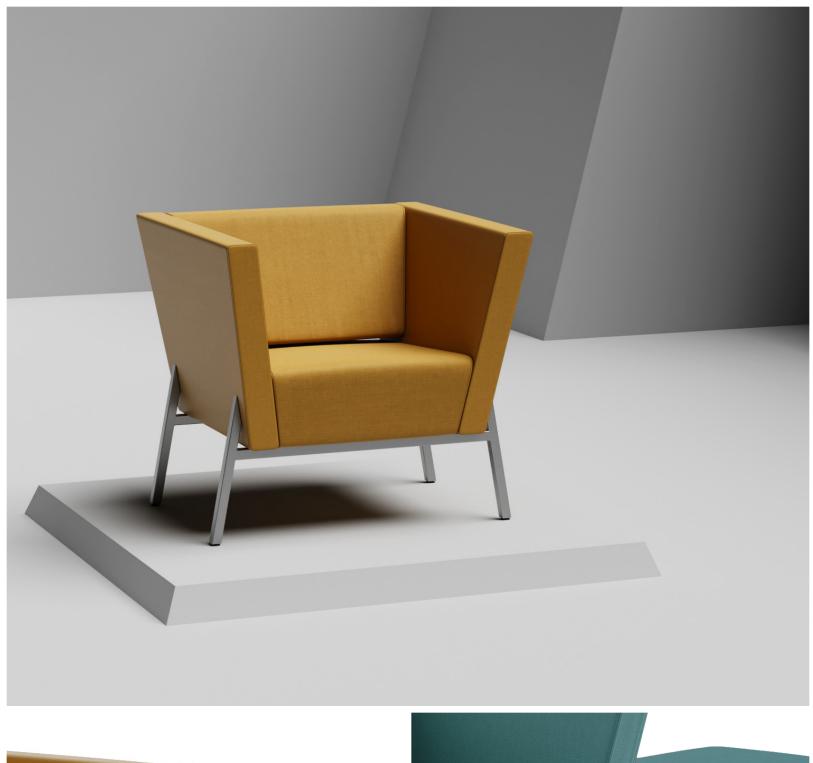

# The Vera Lounge Collection

The Vera Collection offers a contemporary, angular design, along with the comfort of wrap-around arms. This semi-modular collection provides a variety a seating configurations, seamless power integration, easy cleanability, and easy maintenance.

**LOUNGE CHAIR** 

32"W x 30"D x 30"H 18"Seat Height

SETTEE

74"W x 30"D x 30"H