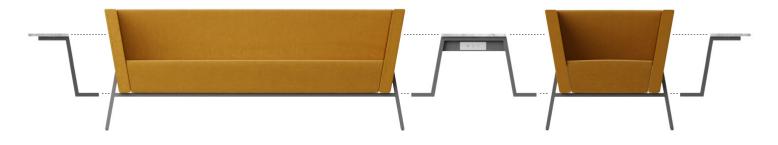

#### **CONNECTING TABLES**

THIS SEMI-MODULAR LOUNGE COLLECTION PROVIDES A VARIETY OF SEATING CONFIGURATIONS AND THE ABILITY TO MAKE LONG RUNS OF SINGLE SEATS, DOUBLE SEATS, AND BENCHES

#### CONNECTION TABLE

16"W x 20 1/4"D 24" or 18" Above Finished Floor

#### SIDE TABLE

10"W x 20 1/4"D 24" or 18" Above Finished Floor

451 N Claremont Ave. Chicago, Illinois 60607 T 312.829.1977 agati.com