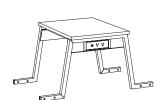

.com





# The Vera Lounge Collection

The Vera Collection offers a contemporary, angular design, along with the comfort of wrap-around arms. This semi-modular collection provides a variety a seating configurations, seamless power integration, easy cleanability, and easy maintenance.



**LOUNGE CHAIR** 

32"W x 30"D x 30"H 18"Seat Height



SETTEE

74"W x 30"D x 30"H



#### OTTOMAN

32"W x 30"D x 18"H 18"Seat Height



#### **BENCH**

74"W x 30"D x 18"H 18"Seat Height



## DOUBLE LOUNGE CHAIR WITH POWER TABLE

74"W x 30"D x 30"H 18"Seat Height



## LOUNGE CHAIR WITH OTTOMAN WITH POWER TABLE RF

74"W x 30"D x 30"H 18"Seat Height



# DOUBLE OTTOMAN WITH POWER TABLE

74"W x 30"D x 18"H 18"Seat Height



# LOUNGE CHAIR WITH OTTOMAN WITH POWER TABLE LF

74"W x 30"D x 30"H 18"Seat Height



#### CONNECTION TABLE

16"W x 20 1/4"D 24" or 18" Above Finished Floor



#### SIDE TABLE

10"W x 20 1/4"D 24" or 18" Above Finished Floor



451 N Claremont Ave. Chicago, Illinois 60607 T 312.829.1977 agati.com