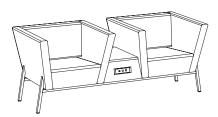

PROVIDES A VARIETY OF SEATING CONFIGURATIONS AND THE ABILITY TO MAKE LONG RUNS OF SINGLE SEATS, DOUBLE SEATS, AND BENCHES



### **ELECTRICAL**

POWER IS DISTRIBUTED THROUGH WIRE MANAGEMENT CHANNELS AND ALLOW FOR DROP TO FLOOR AT YOUR FLOORBOX LOCATION





451 N Claremont Ave. Chicago, Illinois 60607 T 312.829.1977 agati.com





# The Vera Lounge Collection

The Vera Collection offers a contemporary, angular design, along with the comfort of wrap-around arms. This semi-modular collection provides a variety a seating configurations, seamless power integration, easy cleanability, and easy maintenance.



**LOUNGE CHAIR** 

32"W x 30"D x 30"H 18"Seat Height



SETTEE

74"W x 30"D x 30"H



#### OTTOMAN

32"W x 30"D x 18"H 18"Seat Height



#### **BENCH**

74"W x 30"D x 18"H 18"Seat Height



## DOUBLE LOUNGE CHAIR WITH POWER TABLE

74"W x 30"D x 30"H 18"Seat Height



## LOUNGE CHAIR WITH OTTOMAN WITH POWER TABLE RF

74"W x 30"D x 30"H 18"Seat Height



# DOUBLE OTTOMAN WITH POWER TABLE

74"W x 30"D x 18"H 18"Seat Height



# LOUNGE CHAIR WITH OTTOMAN WITH POWER TABLE LF

74"W x 30"D x 30"H 18"Seat Height



#### CONNECTION TABLE

16"W x 20 1/4"D 24" or 18" Above Finished Floor



#### SIDE TABLE

10"W x 20 1/4"D 24" or 18" Above Finished Floor



451 N Claremont Ave. Chicago, Illinois 60607 T 312.829.1977 agati.com