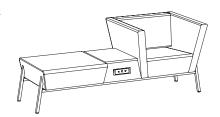

## LOUNGE CHAIR WITH OTTOMAN WITH POWER TABLE RF

74"W x 30"D x 30"H 18"Seat Height

# LOUNGE CHAIR WITH OTTOMAN WITH POWER TABLE LF

74"W x 30"D x 30"H 18"Seat Height