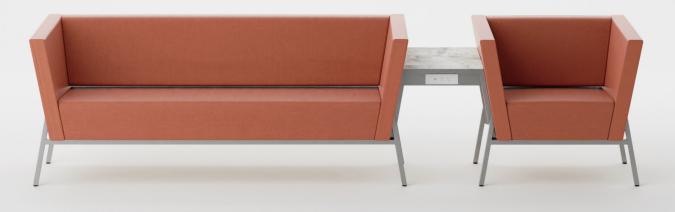

#### **CONNECTING TABLES**

THIS SEMI-MODULAR LOUNGE COLLECTION PROVIDES A VARIETY OF SEATING CONFIGURATIONS AND THE ABILITY TO MAKE LONG RUNS OF SINGLE SEATS, DOUBLE SEATS, AND BENCHES

## DOUBLE LOUNGE CHAIR WITH POWER TABLE

74"W x 30"D x 30"H 18"Seat Height

#### CONNECTION TABLE

16"W x 20 1/4"D 24" or 18" Above Finished Floor