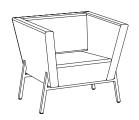

**LOUNGE CHAIR** 

32"W x 30"D x 30"H 18"Seat Height

SETTEE

74"W x 30"D x 30"H