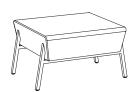

#### OTTOMAN

32"W x 30"D x 18"H 18"Seat Height

#### **BENCH**

74"W x 30"D x 18"H 18"Seat Height