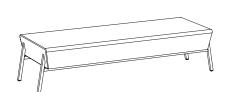

ECTING TABLES**

THIS SEMI-MODULAR LOUNGE COLLECTION PROVIDES A VARIETY OF SEATING CONFIGURATIONS AND THE ABILITY TO MAKE LONG RUNS OF SINGLE SEATS, DOUBLE SEATS, AND BENCHES



### **ELECTRICAL**

POWER IS DISTRIBUTED THROUGH WIRE MANAGEMENT CHANNELS AND ALLOW FOR DROP TO FLOOR AT YOUR FLOORBOX LOCATION





451 N Claremont Ave. Chicago, Illinois 60607 T 312.829.1977 agati.com





# The Vera Lounge Collection

The Vera Collection offers a contemporary, angular design, along with the comfort of wrap-around arms. This semi-modular collection provides a variety a seating configurations, seamless power integration, easy cleanability, and easy maintenance.



**LOUNGE CHAIR** 

32"W x 30"D x 30"H 18"Seat Height



SETTEE

74"W x 30"D x 30"H



#### OTTOMAN

32"W x 30"D x 18"H 18"Seat Height



#### **BENCH**

74"W x 30"D x 18"H 18"Seat Height



## DOUBLE LOUNGE CHAIR WITH POWER TABLE

74"W x 30"D x 30"H 18"Seat Height



## LOUNGE CHAIR WITH OTTOMAN WITH POWER TABLE RF

74"W x 30"D x 30"H 18"Seat Height



# DOUBLE OTTOMAN WITH POWER TABLE

74"W x 30"D x 18"H 18"Seat Height



# LOUNGE CHAIR WITH OTTOMAN WITH POWER TABLE LF

74"W x 30"D x 30"H 18"Seat Height



#### CONNECTION TABLE

16"W x 20 1/4"D 24" or 18" Above Finished Floor



#### SIDE TABLE

10"W x 20 1/4"D 24" or 18" Above Finished Floor



451 N Claremont Ave. Chicago, Illinois 60607 T 312.829.1977 agati.com