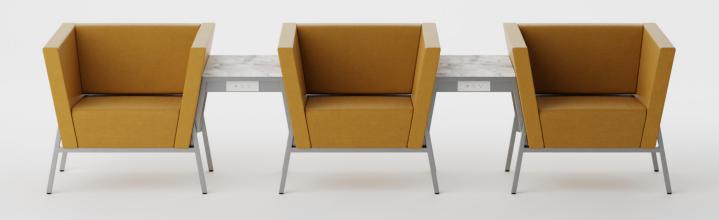

#### **CONNECTING TABLES**

THIS SEMI-MODULAR LOUNGE COLLECTION PROVIDES A VARIETY OF SEATING CONFIGURATIONS AND THE ABILITY TO MAKE LONG RUNS OF SINGLE SEATS, DOUBLE SEATS, AND BENCHES

#### CONNECTION TABLE

16"W x 20 1/4"D 24" or 18" Above Finished Floor