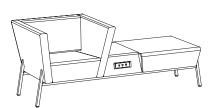

## LOUNGE CHAIR WITH OTTOMAN WITH POWER TABLE RF

74"W x 30"D x 30"H 18"Seat Height

# LOUNGE CHAIR WITH OTTOMAN WITH POWER TABLE LF

74"W x 30"D x 30"H 18"Seat Height