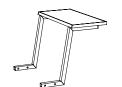

#### SIDE TABLE

10"W x 20 1/4"D 24" or 18" Above Finished Floor

451 N Claremont Ave. Chicago, Illinois 60607 T 312.829.1977 agati.com