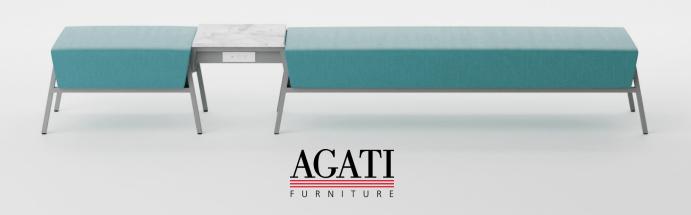

#### **CONNECTING TABLES**

THIS SEMI-MODULAR LOUNGE COLLECTION PROVIDES A VARIETY OF SEATING CONFIGURATIONS AND THE ABILITY TO MAKE LONG RUNS OF SINGLE SEATS, DOUBLE SEATS, AND BENCHES

#### **BENCH**

74"W x 30"D x 18"H 18"Seat Height

# DOUBLE OTTOMAN WITH POWER TABLE

74"W x 30"D x 18"H 18"Seat Height

#### CONNECTION TABLE

16"W x 20 1/4"D 24" or 18" Above Finished Floor