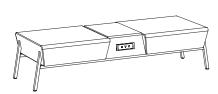

THROUGH WIRE MANAGEMENT CHANNELS AND ALLOW FOR DROP TO FLOOR AT YOUR FLOORBOX LOCATION





451 N Claremont Ave. Chicago, Illinois 60607 T 312.829.1977 agati.com





# The Vera Lounge Collection

The Vera Collection offers a contemporary, angular design, along with the comfort of wrap-around arms. This semi-modular collection provides a variety a seating configurations, seamless power integration, easy cleanability, and easy maintenance.



**LOUNGE CHAIR** 

32"W x 30"D x 30"H 18"Seat Height



SETTEE

74"W x 30"D x 30"H



#### OTTOMAN

32"W x 30"D x 18"H 18"Seat Height



#### **BENCH**

74"W x 30"D x 18"H 18"Seat Height



## DOUBLE LOUNGE CHAIR WITH POWER TABLE

74"W x 30"D x 30"H 18"Seat Height



## LOUNGE CHAIR WITH OTTOMAN WITH POWER TABLE RF

74"W x 30"D x 30"H 18"Seat Height



# DOUBLE OTTOMAN WITH POWER TABLE

74"W x 30"D x 18"H 18"Seat Height



# LOUNGE CHAIR WITH OTTOMAN WITH POWER TABLE LF

74"W x 30"D x 30"H 18"Seat Height



#### CONNECTION TABLE

16"W x 20 1/4"D 24" or 18" Above Finished Floor



#### SIDE TABLE

10"W x 20 1/4"D 24" or 18" Above Finished Floor



451 N Claremont Ave. Chicago, Illinois 60607 T 312.829.1977 agati.com