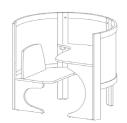

For Ages 4-12

Finishes: Grey Acoustical Panel White Plastic Laminate Work Surface Natural Birch

COM Requirement Seat: 1.25 yards of 54" wide plain fabric.

POD-JR-3627-36-AC-PL 36dia 36h 13 1/2sh

Single Faced 1 Person Work Station with wood and frosted acrylic panel surrounds, fixed bench with plastic laminate seat, seat back and work surface