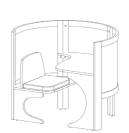

For Ages 4-12

Frosted Acrylic Panel
White Plastic Laminate Work Surface Natural Birch

Single Faced 1 Person Work Station with wood and frosted acrylic panel surrounds, fixed bench with cushioned seat and plastic laminate seat back and work surface