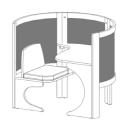

## THE POD Jr

WORKSTATIONS

DESCRIPTION
Single Faced 1 Person Work Station with ITEM NO SIZE POD-JR-3627-36-FB-PL 36dia 36h 13 1/2sh wood and acoustical panel surrounds,

fixed bench with plastic laminate seat, seat back and work surface

For Ages 4-12

Finishes: Grey Acoustical Panel White Plastic Laminate Work Surface Natural Birch

> POD-JR-3627-36-FB-PL-UP 36dia 36h 13 1/2sh

Single Faced 1 Person Work Station with wood and acoustical panel surrounds, fixed bench with cushioned seat and plastic laminate seat back and work surface