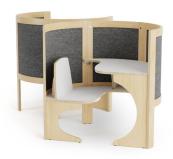

Cleanable acoustical paneling & acrylic

Ample workspace





Designed for left and right handed users



Reovable and replaceable seat cushion



451 N Claremont Ave. Chicago, Illinois 60607 T 312.829.1977 agati.com

## Pod Jr

Modeled after the revolutionary original design of the POD Study Carrel for libraries and public spaces, our team is eager to introduce the POD Jr, a specialized adaptation of the POD design for young learners at home.





#### POD JR - FELT

37.5"W x 27"D x 36"H 16"Seat Height



#### POD JR - ACRYLIC

37.5"W x 27"D x 36"H 16"Seat Height



# POD JR - FELT - No Seat

37.5"W x 27"D x 36"H 14"Seat Height



### POD JR - ACRYLIC

- No Seat

37.5"W x 27"D x 36"H 14"Seat Height