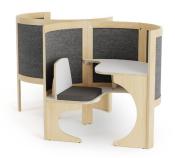

#### POD JR - FELT

37.5"W x 27"D x 36"H 16"Seat Height

#### POD JR - ACRYLIC

37.5"W x 27"D x 36"H 16"Seat Height