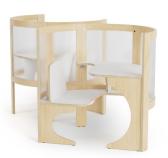

Cleanable acoustical paneling & acrylic

Ample workspace





Designed for left and right handed users



Reovable and replaceable seat cushion



451 N Claremont Ave. Chicago, Illinois 60607 T 312.829.1977 agati.com

## Pod Jr

Modeled after the revolutionary original design of the POD Study Carrel for libraries and public spaces, our team is eager to introduce the POD Jr, a specialized adaptation of the POD design for young learners at home.





#### POD JR - FELT

37.5"W x 27"D x 36"H 16"Seat Height



#### POD JR - ACRYLIC

37.5"W x 27"D x 36"H 16"Seat Height



# POD JR - FELT - No Seat

37.5"W x 27"D x 36"H 14"Seat Height



### POD JR - ACRYLIC

- No Seat

37.5"W x 27"D x 36"H 14"Seat Height