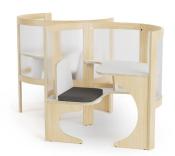

Cleanable acoustical paneling & acrylic

Ample workspace





Designed for left and right handed users



Reovable and replaceable seat cushion



451 N Claremont Ave. Chicago, Illinois 60607 T 312.829.1977 agati.com

## Pod Jr

Modeled after the revolutionary original design of the POD Study Carrel for libraries and public spaces, our team is eager to introduce the POD Jr, a specialized adaptation of the POD design for young learners at home.





#### POD JR - FELT

37.5"W x 27"D x 36"H 16"Seat Height



#### POD JR - ACRYLIC

37.5"W x 27"D x 36"H 16"Seat Height



# POD JR - FELT - No Seat

37.5"W x 27"D x 36"H 14"Seat Height



### POD JR - ACRYLIC

- No Seat

37.5"W x 27"D x 36"H 14"Seat Height