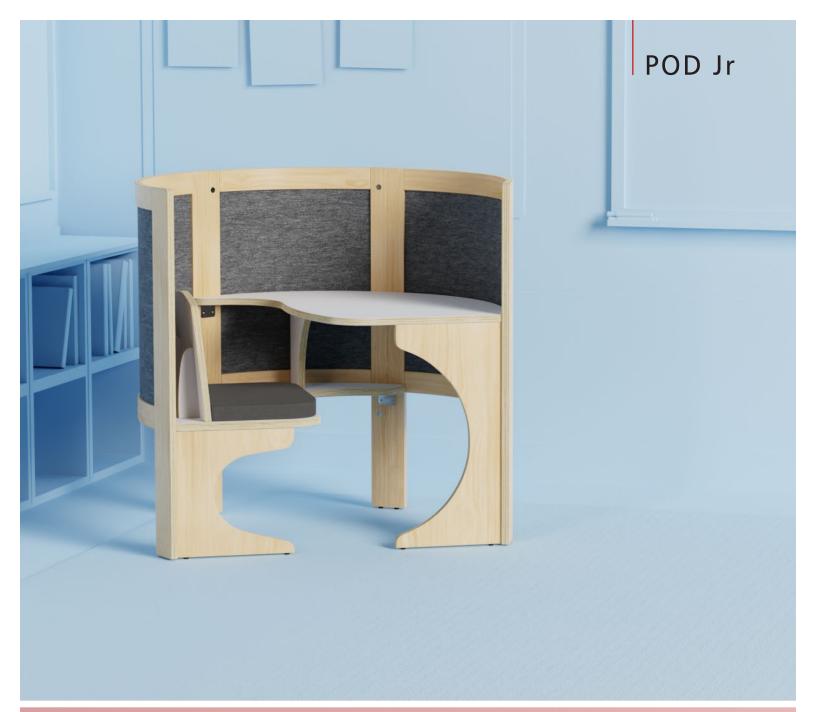

## Pod Jr

Modeled after the revolutionary original design of the POD Study Carrel for libraries and public spaces, our team is eager to introduce the POD Jr, a specialized adaptation of the POD design for young learners at home.

#### POD JR - FELT

37.5"W x 27"D x 36"H 16"Seat Height