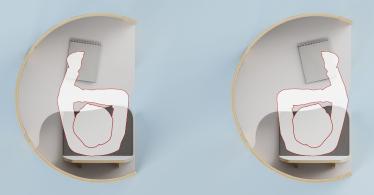

## Pod Jr

Modeled after the revolutionary original design of the POD Study Carrel for libraries and public spaces, our team is eager to introduce the POD Jr, a specialized adaptation of the POD design for young learners at home.