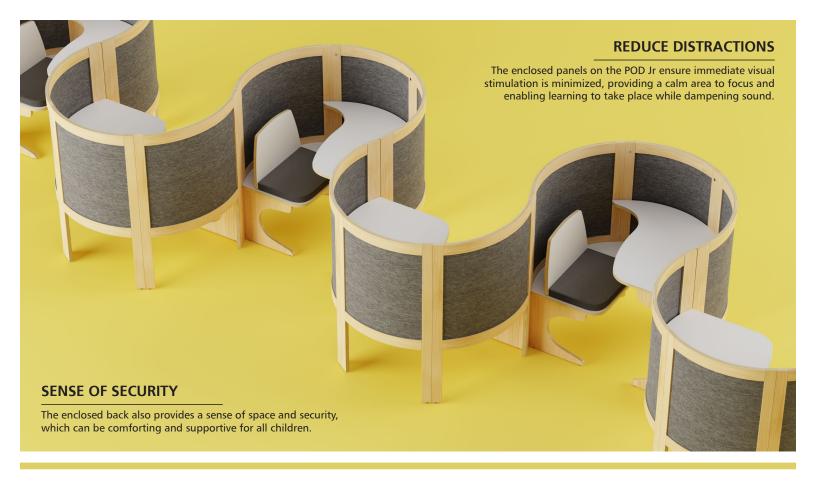

## Pod Jr

Modeled after the revolutionary original design of the POD Study Carrel for libraries and public spaces, our team is eager to introduce the POD Jr, a specialized adaptation of the POD design for young learners at home.