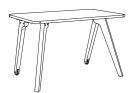

## STRAIGHT TOP

## **STRAIGHT**

48"W x 24"D x 30"H 48"W x 30"D x 30"H

30" HIGH WORKSURFACE