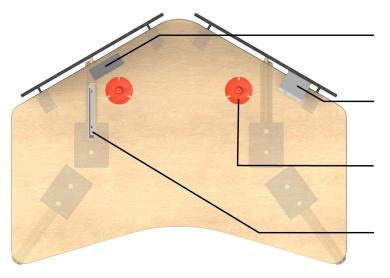

## They can become two groups of 3.

Daisy Chain Power Strip (underneath)

On Surface Power

Cable Managment Spool (underneath)

Wire Channel to Floor (in leg)

**GROUP ELECTRICAL** 

451 N Claremont Ave. Chicago, Illinois 60607 T 312.829.1977 agati.com