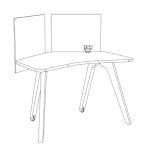

#### ARROW WRAP

48"W x 35"D x 30"H

# ARROW WRAP - PANEL & ELECTRIC

48"W x 35"D x 30"H