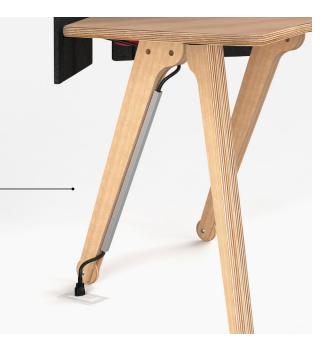

## They can become two groups of 3.

Daisy Chain Power Strip (underneath)

On Surface Power

Cable Managment Spool (underneath)

Wire Channel to Floor (in leg)

**GROUP ELECTRICAL** 

451 N Claremont Ave. Chicago, Illinois 60607 T 312.829.1977 agati.com