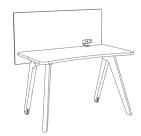

ead out.





## They can be grouped together.





## They can become two groups of 3.





Daisy Chain Power Strip (underneath)

On Surface Power

Cable Managment Spool (underneath)

Wire Channel to Floor (in leg)



**GROUP ELECTRICAL** 







451 N Claremont Ave. Chicago, Illinois 60607 T 312.829.1977 agati.com

# **Adapt Workstations**



#### **ARROW WRAP TOP**



#### ARROW WRAP

48"W x 35"D x 30"H



# ARROW WRAP - PANEL & ELECTRIC

48"W x 35"D x 30"H



#### TRAPEZOID TOP



#### **TRAPEZOID**

48"W x 30"D x 30"H
30" HIGH WORKSURFACE



# TRAPEZOID - PANEL & ELECTRIC

48"W x 30"D x 48"H



### **CURVED WRAP TOP**



#### **CURVED WRAP**

48"W x 32"D x 30"H



# CURVED WRAP - PANEL & ELECTRIC

48"W x 32"D x 48"H



## STRAIGHT WRAP TOP





#### STRAIGHT WRAP

48"W x 30"D x 30"H



# STRAIGHT WRAP - PANEL & ELECTRIC

48"W x 30"D x 48"H



## STRAIGHT TOP



## **STRAIGHT**

48"W x 24"D x 30"H 48"W x 30"D x 30"H

30" HIGH WORKSURFACE



# STRAIGHT - PANEL & ELECTRIC

48"W x 24"D x 48"H 48"W x 30"D x 48"H

30" HIGH WORKSURFACE