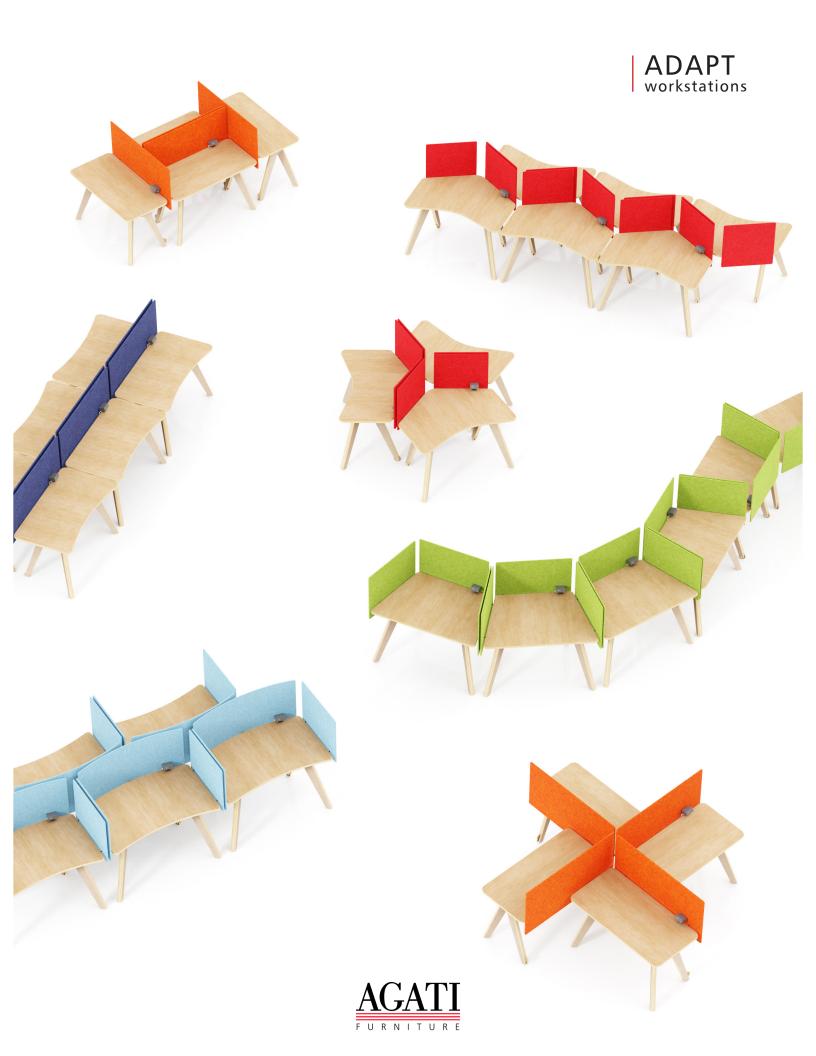

# **ADAPT WORKSTATIONS**

Discover the Adapt Mobile Work Stations, an innovative solution to the decentralization of library spaces to better support community needs. Adapt features strategic mobility, specific durability, and a modern aesthetic to position your library for the future as library spaces are constantly being solidified as community anchors.

## 6 Arrow Wrap Adapt tables can be spread out.

## They can be grouped together.

## They can become two groups of 3.

Daisy Chain Power Strip (underneath)

On Surface Power

Cable Managment Spool (underneath)

Wire Channel to Floor (in leg)

**GROUP ELECTRICAL** 

451 N Claremont Ave. Chicago, Illinois 60607 T 312.829.1977 agati.com