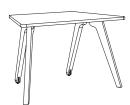

## STRAIGHT TOP

## **STRAIGHT**

48"W x 24"D x 30"H 48"W x 30"D x 30"H

30" HIGH WORKSURFACE