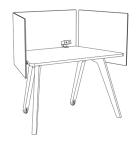

#### ARROW WRAP

48"W x 35"D x 30"H

# ARROW WRAP - PANEL & ELECTRIC

48"W x 35"D x 30"H