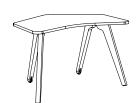

# **ADAPT WORKSTATIONS**

Discover the Adapt Mobile Work Stations, an innovative solution to the decentralization of library spaces to better support community needs. Adapt features strategic mobility, specific durability, and a modern aesthetic to position your library for the future as library spaces are constantly being solidified as community anchors.

## 6 Arrow Wrap Adapt tables can be spread out.





## They can be grouped together.





## They can become two groups of 3.





Daisy Chain Power Strip (underneath)

On Surface Power

Cable Managment Spool (underneath)

Wire Channel to Floor (in leg)



**GROUP ELECTRICAL** 







451 N Claremont Ave. Chicago, Illinois 60607 T 312.829.1977 agati.com

# **Adapt Workstations**



#### **ARROW WRAP TOP**



#### ARROW WRAP

48"W x 35"D x 30"H



# ARROW WRAP - PANEL & ELECTRIC

48"W x 35"D x 30"H



#### TRAPEZOID TOP



#### **TRAPEZOID**

48"W x 30"D x 30"H
30" HIGH WORKSURFACE



# TRAPEZOID - PANEL & ELECTRIC

48"W x 30"D x 48"H



### **CURVED WRAP TOP**



#### **CURVED WRAP**

48"W x 32"D x 30"H



# CURVED WRAP - PANEL & ELECTRIC

48"W x 32"D x 48"H



## STRAIGHT WRAP TOP





#### STRAIGHT WRAP

48"W x 30"D x 30"H



# STRAIGHT WRAP - PANEL & ELECTRIC

48"W x 30"D x 48"H



## STRAIGHT TOP



## **STRAIGHT**

48"W x 24"D x 30"H 48"W x 30"D x 30"H

30" HIGH WORKSURFACE



# STRAIGHT - PANEL & ELECTRIC

48"W x 24"D x 48"H 48"W x 30"D x 48"H

30" HIGH WORKSURFACE