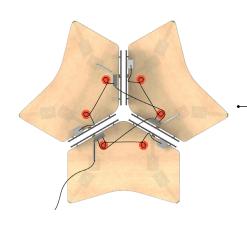

## They can become two groups of 3.

Daisy Chain Power Strip (underneath)

On Surface Power

Cable Managment Spool (underneath)

Wire Channel to Floor (in leg)

**GROUP ELECTRICAL** 

451 N Claremont Ave. Chicago, Illinois 60607 T 312.829.1977 agati.com