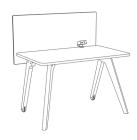

# STRAIGHT - PANEL & ELECTRIC

48"W x 24"D x 48"H 48"W x 30"D x 48"H

30" HIGH WORKSURFACE