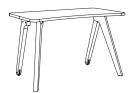

.

## 6 Arrow Wrap Adapt tables can be spread out.





## They can be grouped together.





## They can become two groups of 3.





Daisy Chain Power Strip (underneath)

On Surface Power

Cable Managment Spool (underneath)

Wire Channel to Floor (in leg)



**GROUP ELECTRICAL** 







451 N Claremont Ave. Chicago, Illinois 60607 T 312.829.1977 agati.com

# **Adapt Workstations**



#### **ARROW WRAP TOP**



#### ARROW WRAP

48"W x 35"D x 30"H



# ARROW WRAP - PANEL & ELECTRIC

48"W x 35"D x 30"H



#### TRAPEZOID TOP



#### **TRAPEZOID**

48"W x 30"D x 30"H
30" HIGH WORKSURFACE



# TRAPEZOID - PANEL & ELECTRIC

48"W x 30"D x 48"H



### **CURVED WRAP TOP**



#### **CURVED WRAP**

48"W x 32"D x 30"H



# CURVED WRAP - PANEL & ELECTRIC

48"W x 32"D x 48"H



## STRAIGHT WRAP TOP





#### STRAIGHT WRAP

48"W x 30"D x 30"H



# STRAIGHT WRAP - PANEL & ELECTRIC

48"W x 30"D x 48"H



## STRAIGHT TOP



## **STRAIGHT**

48"W x 24"D x 30"H 48"W x 30"D x 30"H

30" HIGH WORKSURFACE



# STRAIGHT - PANEL & ELECTRIC

48"W x 24"D x 48"H 48"W x 30"D x 48"H

30" HIGH WORKSURFACE