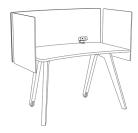

the future as library spaces are constantly being solidified as community anchors.

## 6 Arrow Wrap Adapt tables can be spread out.





## They can be grouped together.





## They can become two groups of 3.





Daisy Chain Power Strip (underneath)

On Surface Power

Cable Managment Spool (underneath)

Wire Channel to Floor (in leg)



**GROUP ELECTRICAL** 







451 N Claremont Ave. Chicago, Illinois 60607 T 312.829.1977 agati.com

# **Adapt Workstations**



#### **ARROW WRAP TOP**



#### ARROW WRAP

48"W x 35"D x 30"H



# ARROW WRAP - PANEL & ELECTRIC

48"W x 35"D x 30"H



#### TRAPEZOID TOP



#### **TRAPEZOID**

48"W x 30"D x 30"H
30" HIGH WORKSURFACE



# TRAPEZOID - PANEL & ELECTRIC

48"W x 30"D x 48"H



### **CURVED WRAP TOP**



#### **CURVED WRAP**

48"W x 32"D x 30"H



# CURVED WRAP - PANEL & ELECTRIC

48"W x 32"D x 48"H



## STRAIGHT WRAP TOP





#### STRAIGHT WRAP

48"W x 30"D x 30"H



# STRAIGHT WRAP - PANEL & ELECTRIC

48"W x 30"D x 48"H



## STRAIGHT TOP



## **STRAIGHT**

48"W x 24"D x 30"H 48"W x 30"D x 30"H

30" HIGH WORKSURFACE



# STRAIGHT - PANEL & ELECTRIC

48"W x 24"D x 48"H 48"W x 30"D x 48"H

30" HIGH WORKSURFACE