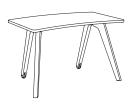

odern aesthetic to position your library for the future as library spaces are constantly being solidified as community anchors.

## 6 Arrow Wrap Adapt tables can be spread out.





## They can be grouped together.





## They can become two groups of 3.





Daisy Chain Power Strip (underneath)

On Surface Power

Cable Managment Spool (underneath)

Wire Channel to Floor (in leg)



**GROUP ELECTRICAL** 







451 N Claremont Ave. Chicago, Illinois 60607 T 312.829.1977 agati.com

# **Adapt Workstations**



#### **ARROW WRAP TOP**



#### ARROW WRAP

48"W x 35"D x 30"H



# ARROW WRAP - PANEL & ELECTRIC

48"W x 35"D x 30"H



#### TRAPEZOID TOP



#### **TRAPEZOID**

48"W x 30"D x 30"H
30" HIGH WORKSURFACE



# TRAPEZOID - PANEL & ELECTRIC

48"W x 30"D x 48"H



### **CURVED WRAP TOP**



#### **CURVED WRAP**

48"W x 32"D x 30"H



# CURVED WRAP - PANEL & ELECTRIC

48"W x 32"D x 48"H



## STRAIGHT WRAP TOP





#### STRAIGHT WRAP

48"W x 30"D x 30"H



# STRAIGHT WRAP - PANEL & ELECTRIC

48"W x 30"D x 48"H



## STRAIGHT TOP



## **STRAIGHT**

48"W x 24"D x 30"H 48"W x 30"D x 30"H

30" HIGH WORKSURFACE



# STRAIGHT - PANEL & ELECTRIC

48"W x 24"D x 48"H 48"W x 30"D x 48"H

30" HIGH WORKSURFACE