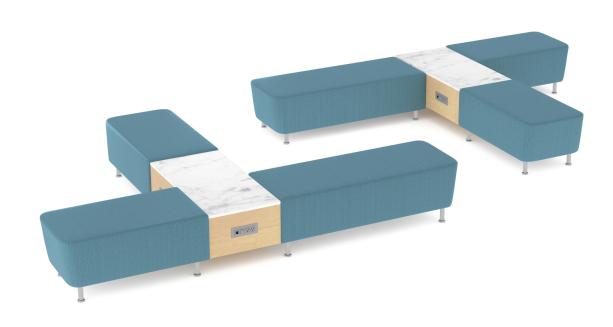

## The Vista Modular Bench Collection

Vista Modular Benches provide contemporary soft seating solutions. Create custom bench configurations by connecting cushioned seats and charging tables with stone tops. Mix and match seating segments, to create the length and shape that work for your space plan. Or, use the elegant standalone benches in your lounge area or touchdown space. All are on sleek 5" metal legs for easy cleaning, maintenance, and of course, style. With 10 segments to choose from, we can help you design the perfect seating for your facility.

## Add-ons Standalone

24" Add-on 24"W x 24"D x 19"H

48" Bench 48"W x 24"D x 19"H

48" Add-on 48"W x 24"D x 19"H

72" Bench 72"W x 24"D x 19"H

48" Middle 48 "W x 24"D x 19"H

96" Bench 96"W x 24"D x 19"H

**72" Add-on** 72"W x 24"D x 19"H

24" Table 24" W x 22" D x 12" H

48" Table 24"W x 22"D x 12"H