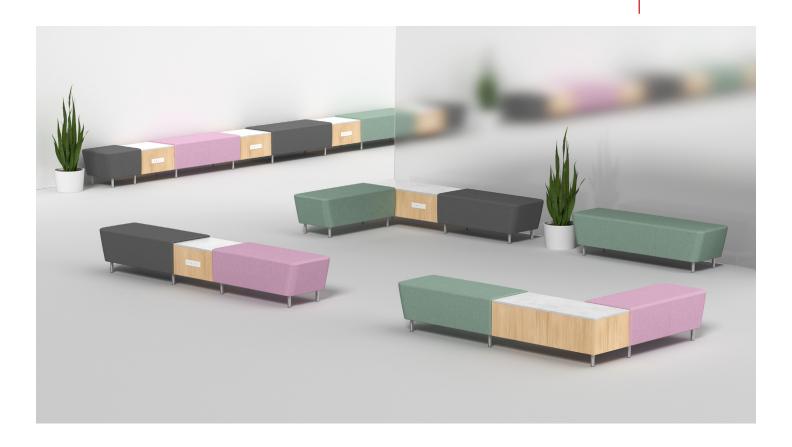

## The Vista Modular Bench Collection

Vista Modular Benches provide contemporary soft seating solutions. Create custom bench configurations by connecting cushioned seats and charging tables with stone tops. Mix and match seating segments, to create the length and shape that work for your space plan. Or, use the elegant standalone benches in your lounge area or touchdown space. All are on sleek 5" metal legs for easy cleaning, maintenance, and of course, style. With 10 segments to choose from, we can help you design the perfect seating for your facility.

## Add-ons Standalone

24" Add-on 24"W x 24"D x 19"H

48" Bench 48"W x 24"D x 19"H

48" Add-on 48"W x 24"D x 19"H

72" Bench 72"W x 24"D x 19"H

48" Middle 48 "W x 24"D x 19"H

96" Bench 96"W x 24"D x 19"H

**72" Add-on** 72"W x 24"D x 19"H