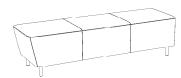

## The Vista Modular Bench Collection

Vista Modular Benches provide contemporary soft seating solutions. Create custom bench configurations by connecting cushioned seats and charging tables with stone tops. Mix and match seating segments, to create the length and shape that work for your space plan. Or, use the elegant standalone benches in your lounge area or touchdown space. All are on sleek 5" metal legs for easy cleaning, maintenance, and of course, style. With 10 segments to choose from, we can help you design the perfect seating for your facility.

## Add-ons Standalone

24" Add-on 24"W x 24"D x 19"H

48" Bench 48"W x 24"D x 19"H

48" Add-on 48"W x 24"D x 19"H

72" Bench 72"W x 24"D x 19"H

48" Middle 48 "W x 24"D x 19"H

96" Bench 96"W x 24"D x 19"H

**72" Add-on** 72"W x 24"D x 19"H