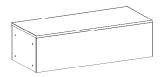

## The Vista Modular Bench Collection

Vista Modular Benches provide contemporary soft seating solutions. Create custom bench configurations by connecting cushioned seats and charging tables with stone tops. Mix and match seating segments, to create the length and shape that work for your space plan. Or, use the elegant standalone benches in your lounge area or touchdown space. All are on sleek 5" metal legs for easy cleaning, maintenance, and of course, style. With 10 segments to choose from, we can help you design the perfect seating for your facility.

## Add-ons Standalone

24" Add-on 24"W x 24"D x 19"H

48" Bench 48"W x 24"D x 19"H

48" Add-on 48"W x 24"D x 19"H

72" Bench 72"W x 24"D x 19"H

48" Middle 48 "W x 24"D x 19"H

96" Bench 96"W x 24"D x 19"H

**72" Add-on** 72"W x 24"D x 19"H