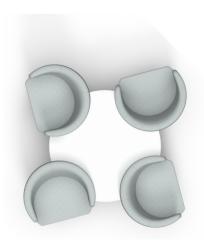

## **ORB CLUSTER**

Stationary seating combinations in organic shapes provide new options in space planning. While the coziness of wraparound arms in the lounge chair gives travelers a feeling of security in a public space. Guests have everything they need for a pleasant waiting experience -access to usb and power to charge their devices, a stone tabletop for their belongings and coffee, and roomy personal space. Select from a three-person or four-person seating and table combination.

The Orb Cluster has been designed to give users:

- Comfortable lounge seating experience with the security of wrap-around arms
- Access to usb/power at fingertips
- Personal surface space for their belongings
- Staggered sight lines and generous physical space for independent personal bubbles.

**4 Cluster** 87"W x 87"D x 31"H

4 Power Recepticals