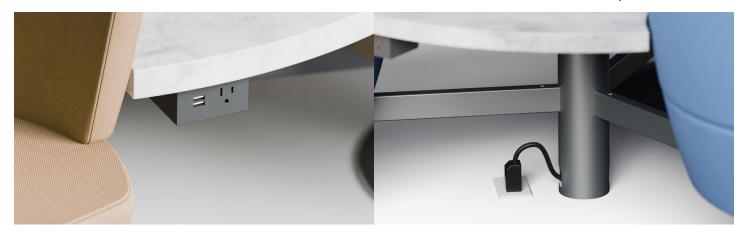

The Orb Cluster has been designed to give users:

- Comfortable lounge seating experience with the security of wrap-around arms
- Access to usb/power at fingertips
- Personal surface space for their belongings
- Staggered sight lines and generous physical space for independent personal bubbles.

## **ORB CLUSTER**

Power recepticals for each user by their own seat.

The cluster design allows for wire managment that comes down to one point on the floor.

**3 Cluster** 78"W x 73"D x 31"H

3 Power Recepticals