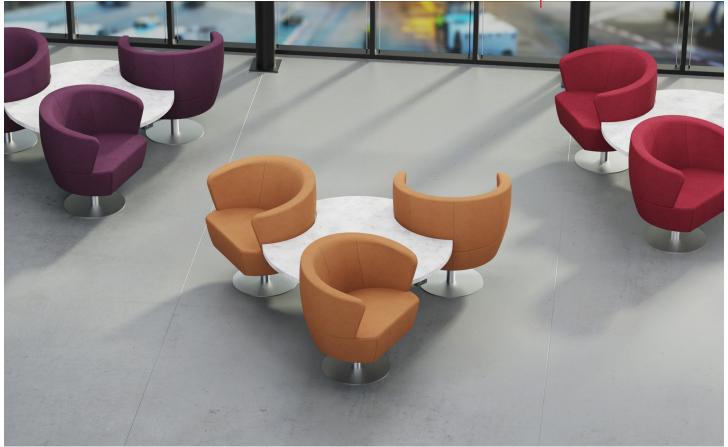

## **ORB CLUSTER**

Stationary seating combinations in organic shapes provide new options in space planning. While the coziness of wraparound arms in the lounge chair gives travelers a feeling of security in a public space. Guests have everything they need for a pleasant waiting experience -access to usb and power to charge their devices, a stone tabletop for their belongings and coffee, and roomy personal space. Select from a three-person or four-person seating and table combination.

The Orb Cluster has been designed to give users:

- Comfortable lounge seating experience with the security of wrap-around arms
- Access to usb/power at fingertips
- Personal surface space for their belongings
- Staggered sight lines and generous physical space for independent personal bubbles.

## **ORB CLUSTER**

Power recepticals for each user by their own seat.

The cluster design allows for wire managment that comes down to one point on the floor.

**3 Cluster** 78"W x 73"D x 31"H

3 Power Recepticals

**4 Cluster** 87"W x 87"D x 31"H

4 Power Recepticals