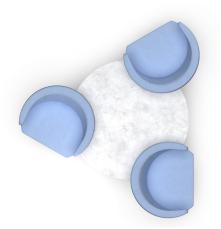

## **ORB CLUSTER**

Power recepticals for each user by their own seat.

The cluster design allows for wire managment that comes down to one point on the floor.

**3 Cluster** 78"W x 73"D x 31"H

3 Power Recepticals

**4 Cluster** 87"W x 87"D x 31"H

4 Power Recepticals