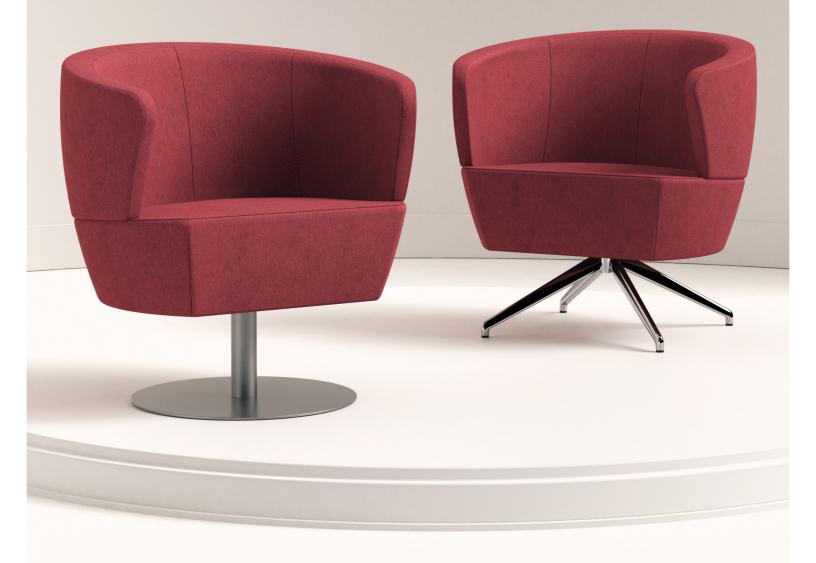

## **Maintenance Simplified**

The Orb Lounge chair was designed to give you the opportunity to remove the back and seat. The ability to easily change the back or seat sections provides ease of care for long term maintenance, increasing the longevity of your furniture collection.