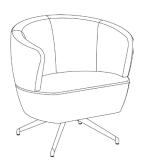

## Choose from Disc-Base or X-Base, depending on the needs of your space.

**Disc Base Orb** 18SH 30"W x 30"Dx 30H

Free Swivel

**X - Base Orb** 18SH 30"W x 30"Dx 30H

Free Swivel

451 N Claremont Ave. Chicago, Illinois 60607 T 312.829.1977 agati.com