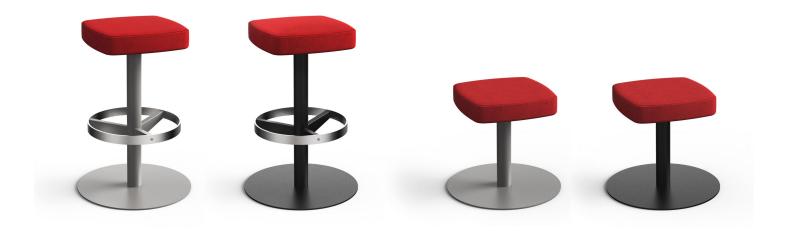

### Altezza Stools

Altezza Stool has a simple but elegant design. Built to be extremely durable for high-traffic airport seating, the Altezza Stool is also a refined bar stool for libraries and lobbies. With a powder coat base and upholstered seat, Altezza Stool can match any environment. Choose from the option of a swivel or stationary seat. Stainless steel foot ring makes the stool extremely durable, not to mention it's a beautiful accent. This disc base stool was designed to support our Power Bar/Table Collection.

# **Specifications**

Height: 29" or 18"

Base: Choose from Agati standard powder

coat options

Foot ring: Stainless steel

Seat: Upholstered

Choose from swivel or stationary

\*Capability to bolt to floor