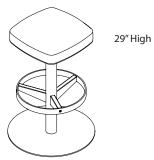

# **Specifications**

Height: 29" or 18"

Base: Choose from Agati standard powder

coat options

Foot ring: Stainless steel

Seat: Upholstered

Choose from swivel or stationary

\*Capability to bolt to floor

#### Bar Height