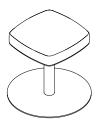

# **Specifications**

Height: 29" or 18"

Base: Choose from Agati standard powder

coat options

Foot ring: Stainless steel

Seat: Upholstered

Choose from swivel or stationary

\*Capability to bolt to floor

#### **Table Height**

18" High

451 N Claremont Ave. Chicago, Illinois 60607 T 312.829.1977 agati.com