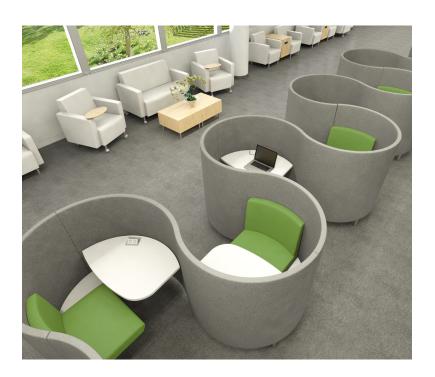

The Agati POD is a revolutionary design for single users craving quiet and focus. The key to the POD's effectiveness is its curved shape, upholstered panels, and the unique position of the user. The POD rotates the user 90 degrees, placing the user inside the carrel and creating a feeling of haven and focus. University and Public Libraries love the POD because it simply works better than traditional study carrel designs while also creating a stunning aesthetic in your public space.