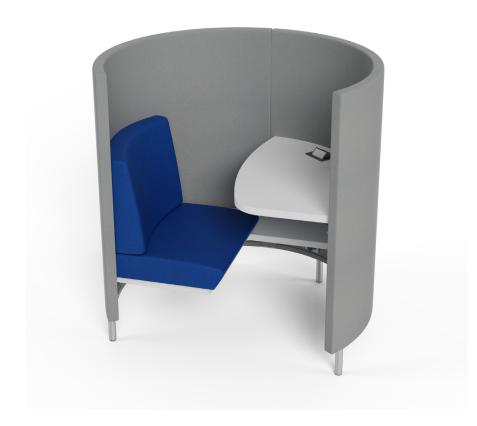

The Agati POD is a revolutionary design for single users craving quiet and focus. The key to the POD's effectiveness is its curved shape, upholstered panels, and the unique position of the user. The POD rotates the user 90 degrees, placing the user inside the carrel and creating a feeling of haven and focus. University and Public Libraries love the POD because it simply works better than traditional study carrel designs while also creating a stunning aesthetic in your public space.

## **SPECIFICATIONS**

- White (only) plastic laminate work surface and side shelf
- Power access integrated into the work surface
- Power and cable management to connect power between multiple PODs
- Select from a range of fabrics in the POD Quick Ship fabric card to make the POD unique to your space
- Upholstered Hampton seating
- Clear anodized aluminum legs
- 52" dia x 49" h (19" sh)