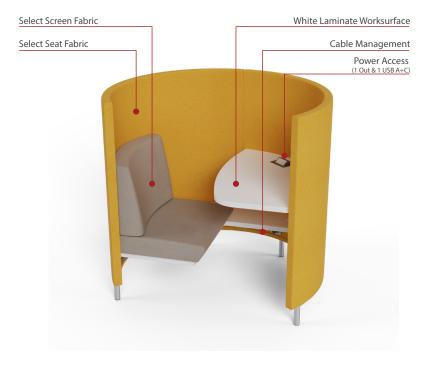

## **SPECIFICATIONS**

- White (only) plastic laminate work surface and side shelf
- Power access integrated into the work surface
- Power and cable management to connect power between multiple PODs
- Select from a range of fabrics in the POD Quick Ship fabric card to make the POD unique to your space
- Upholstered Hampton seating
- Clear anodized aluminum legs
- 52" dia x 49" h (19" sh)