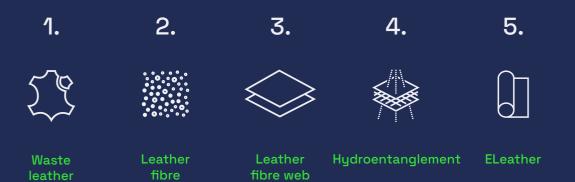

### A revolutionary process

ELeather is manufactured in our state-of-the-art facilities in the UK. Diverting leather waste from landfill, we shred and mill it into fine, individual fibres. Pressing them into a leather fibre web, before placing two layers of the web around a high-performance core.

We entangle the fibres with the core using only high-pressure water jets. Finishing with a high-performance coating technology to create a material that meets stringent performance specifications.