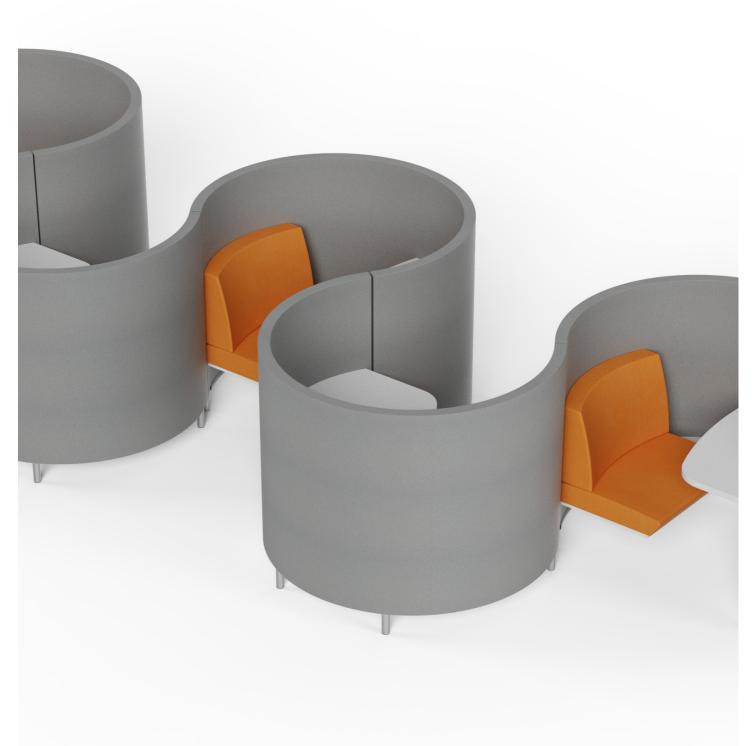

### POD QUICK SHIP FABRIC CARD



# Foundation 10 - Woven Fabric





Graphite





### Green Apple









URNITURE

### POD QUICK SHIP FABRIC CARD

# Colors

### **Foundation 10**

# Specs and Cleaning

| Category:            | Upholstery                                                                                                                                                                                                                                                                                                                                                                                                                                                                                                                                                                        |
|----------------------|-------------